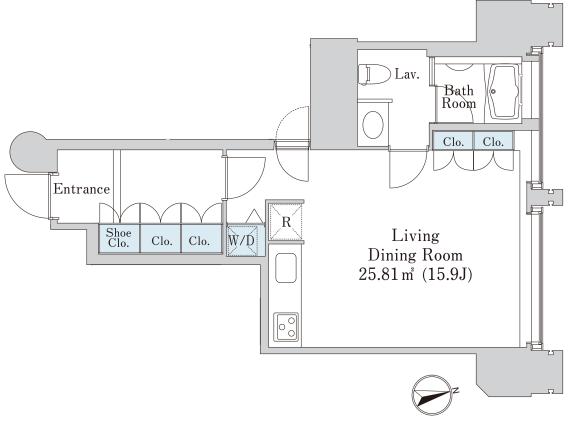

## La Tour Chiyoda Apartment No. 3112 (31F)

Update Date: 2025/7/5 Next scheduled update date: Anytime





- 1 Lease guarantee agreement: required (by a guarantee company designated by us) Guarantee fee: 30% of lease for the first year, 8,000 yen/year for the second and subsequent years Fees may vary depending on the guarantee company - contact us for more details.
- 2 All rentals are on a first-come-first-served basis.
- 3 Multi-risk home insurance is mandatory.
- 4 Deposits equivalent to one month of rent are non-refundable at the end of the contract.
- 5 If the contract is terminated in less than one year, a penalty equivalent to one-month rent will be applied.
- 6 When disparities arise between the drawing and the actual construction, the actual construction takes precedence.

Sumitomo Realty & Development Co., Ltd.

Shinjuku NS Building, 2-4-1, Nishi-Shinjuku Shinjuku-ku, Tokyo 163-0820