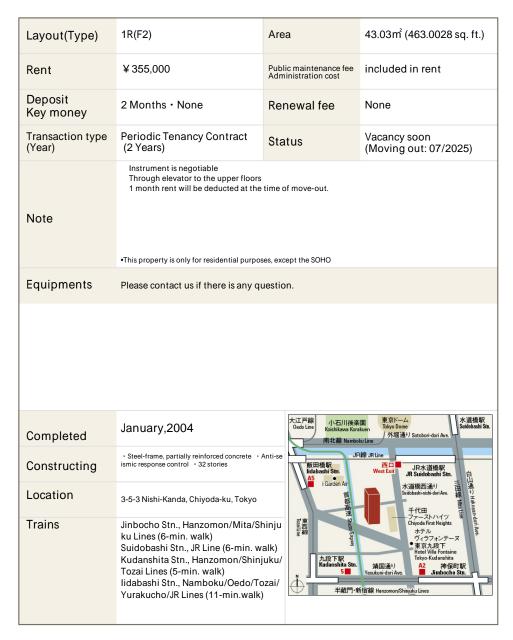

## La Tour Chiyoda Apartment No. 3112 (31F)

Update Date: 2025/7/5 Next scheduled update date: Anytime

- 1 Lease guarantee agreement: required (by a guarantee company designated by us) Guarantee fee: 30% of lease for the first year, 8,000 yen/year for the second and subsequent years Fees may vary depending on the guarantee company - contact us for more details.
- 2 All rentals are on a first-come-first-served basis.
- 3 Multi-risk home insurance is mandatory.
- 4 Deposits equivalent to one month of rent are non-refundable at the end of the contract.
- 5 If the contract is terminated in less than one year, a penalty equivalent to one-month rent will be applied.
- 6 When disparities arise between the drawing and the actual construction, the actual construction takes precedence.

Sumitomo Realty & Development Co., Ltd.

Shinjuku NS Building, 2-4-1, Nishi-Shinjuku Shinjuku-ku, Tokyo 163-0820 Japan Phone: +81-3-3346-9510

Phone: 0120-770-507

for Real estate company: +81-3-3346-9510 Please contact us if there is any question.