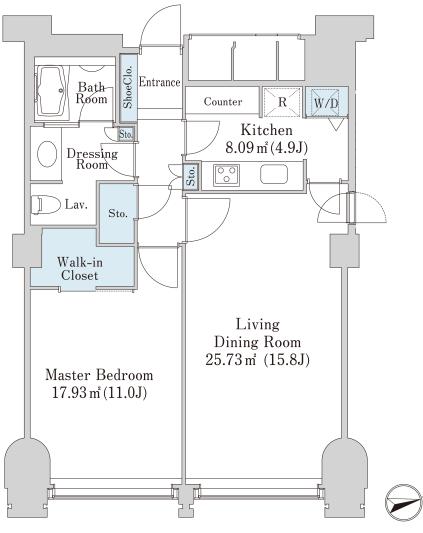

## La Tour Chiyoda Apartment No. 2804 (28F)

1LDK(C2) Area 71.41m<sup>2</sup> (768.3716 sq. ft.) Layout(Type) ¥498,000 Public maintenance fee included in rent Rent Administration cost Deposit 2 Months · None Renewal fee None Key money Transaction type Periodic Tenancy Contract Move-in date negotiable Status (Year) (2 Years) (Being restored) Instrument is negotiable Through elevator to the upper floors 1 month rent will be deducted at the time of move-out. Note •This property is only for residential purposes, except the SOHO Equipments Please contact us if there is any question. 東京ドーム Tokyo Dome 水道橋駅 大江戸線 Oedo Line 小石川後楽園 January,2004 Completed 外堀通り Sotobori-dori Ave Steel-frame, partially reinforced concrete 
Anti-se IR線 IR lin Constructing ismic response control • 32 stories 飯田橋駅 lidabashi Stri JR水道橋駅 JR Suidobashi Str 水道橋西通り Location 3-5-3 Nishi-Kanda, Chiyoda-ku, Tokyo 千代田 ファーストハイツ Chiyoda First Heights Trains TozaiLin Jinbocho Stn., Hanzomon/Mita/Shiniu ホテル ku Lines (6-min. walk) ヴィラフォンテーヌ 東京九段下 Suidobashi Stn., JR Line (6-min. walk) 九段下駅 Kudanshita Stn Tokvo-Kudanshita Kudanshita Stn., Hanzomon/Shiniuku/ 靖国通り sukuni-dori 神保町駅 mbocho Stn. A2 Tozai Lines (5-min. walk) lidabashi Stn., Namboku/Oedo/Tozai/ 半截門, 新宮線, Yurakucho/JR Lines (11-min.walk)