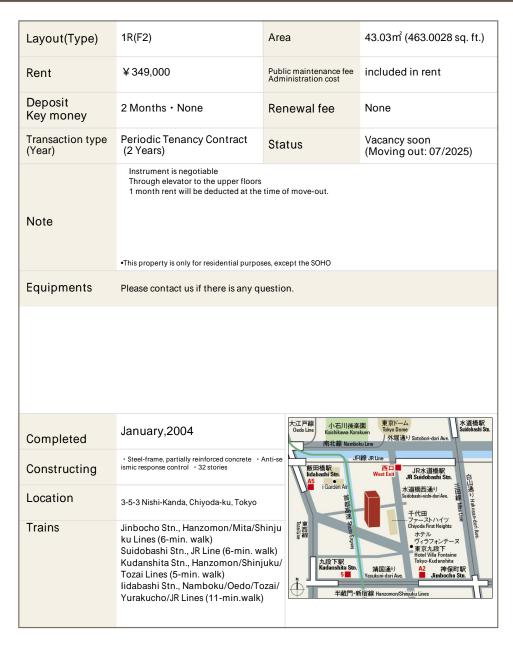

## La Tour Chiyoda Apartment No. 2614 (26F)

Update Date: 2025/7/5 Next scheduled update date: Anytime

- 1 Lease guarantee agreement: required (by a guarantee company designated by us) Guarantee fee: 30% of lease for the first year, 8,000 yen/year for the second and subsequent years Fees may vary depending on the guarantee company - contact us for more details.
- 2 All rentals are on a first-come-first-served basis.
- 3 Multi-risk home insurance is mandatory.
- 4 Deposits equivalent to one month of rent are non-refundable at the end of the contract.
- 5 If the contract is terminated in less than one year, a penalty equivalent to one-month rent will be applied.
- 6 When disparities arise between the drawing and the actual construction, the actual construction takes precedence.