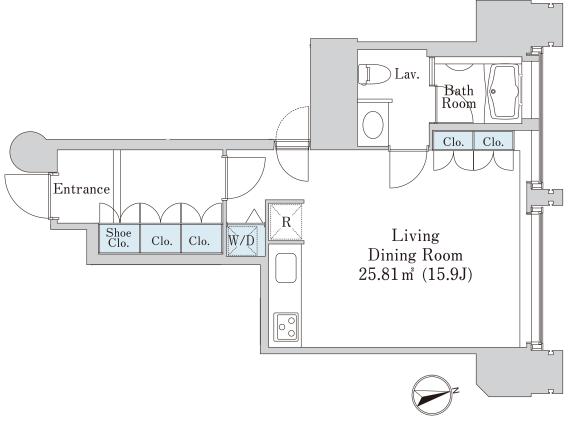

## La Tour Chiyoda Apartment No. 2614 (26F)

Update Date: 2025/7/5 Next scheduled update date: Anytime

- 1 Lease guarantee agreement: required (by a guarantee company designated by us) Guarantee fee: 30% of lease for the first year, 8,000 yen/year for the second and subsequent years Fees may vary depending on the guarantee company - contact us for more details.
- 2 All rentals are on a first-come-first-served basis.
- 3 Multi-risk home insurance is mandatory.
- 4 Deposits equivalent to one month of rent are non-refundable at the end of the contract.
- 5 If the contract is terminated in less than one year, a penalty equivalent to one-month rent will be applied.
- 6 When disparities arise between the drawing and the actual construction, the actual construction takes precedence.