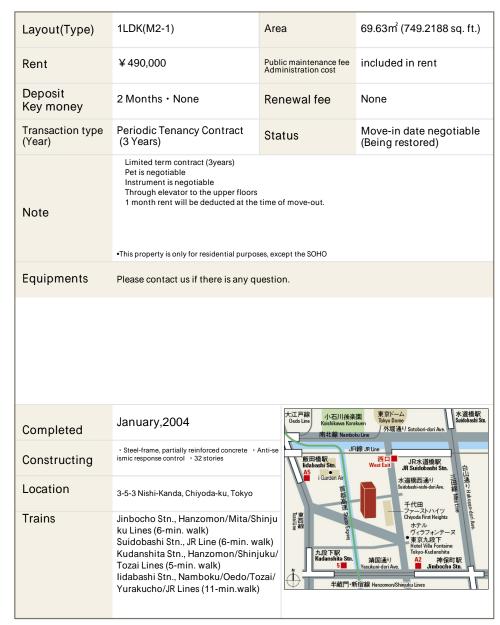

## La Tour Chiyoda Apartment No. 2608 (26F)

Update Date: 2024/5/5 Next scheduled update date: Anytime

- 1 Lease guarantee agreement: required (by a guarantee company designated by us) Guarantee fee: 30% of lease for the first year, 8,000 yen/year for the second and subsequent years Fees may vary depending on the guarantee company - contact us for more details.
- 2 All rentals are on a first-come-first-served basis.
- 3 Multi-risk home insurance is mandatory.
- 4 Deposits equivalent to one month of rent are non-refundable at the end of the contract.
- 5 If the contract is terminated in less than one year, a penalty equivalent to one-month rent will be applied.
- 6 When disparities arise between the drawing and the actual construction, the actual construction takes precedence.