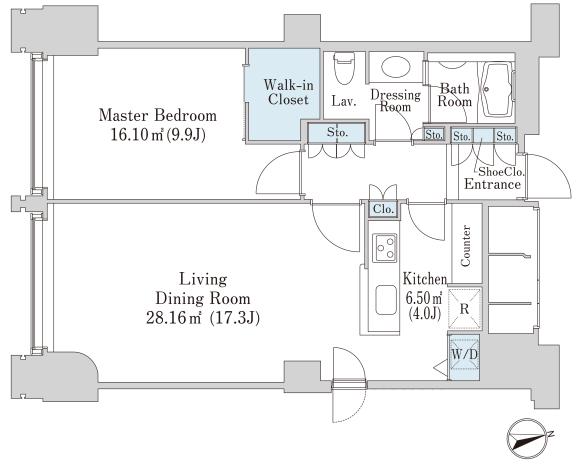

## La Tour Chiyoda Apartment No. 2608 (26F)

Update Date: 2024/5/5 Next scheduled update date: Anytime





- 1 Lease guarantee agreement: required (by a guarantee company designated by us) Guarantee fee: 30% of lease for the first year, 8,000 yen/year for the second and subsequent years Fees may vary depending on the guarantee company - contact us for more details.
- 2 All rentals are on a first-come-first-served basis.
- 3 Multi-risk home insurance is mandatory.
- 4 Deposits equivalent to one month of rent are non-refundable at the end of the contract.
- 5 If the contract is terminated in less than one year, a penalty equivalent to one-month rent will be applied.
- 6 When disparities arise between the drawing and the actual construction, the actual construction takes precedence.

Sumitomo Realty & Development Co., Ltd.

Shinjuku NS Building, 2-4-1, Nishi-Shinjuku Shinjuku-ku, Tokyo 163-0820