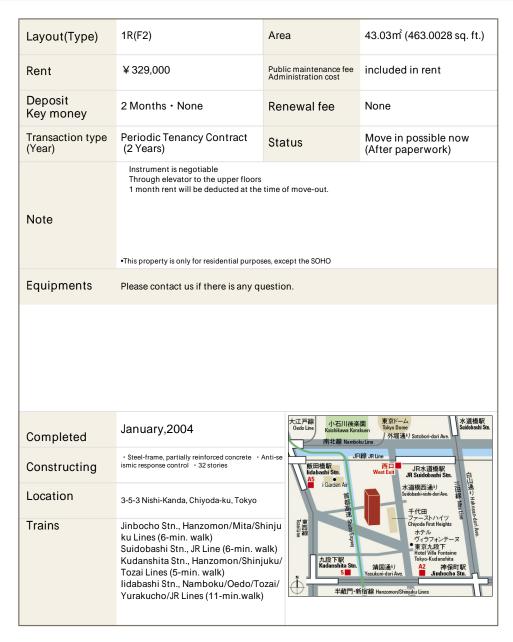

## La Tour Chiyoda Apartment No. 2414 (24F)

Update Date: 2025/7/5 Next scheduled update date: Anytime

- 1 Lease guarantee agreement: required (by a guarantee company designated by us) Guarantee fee: 30% of lease for the first year, 8,000 yen/year for the second and subsequent years Fees may vary depending on the guarantee company - contact us for more details.
- 2 All rentals are on a first-come-first-served basis.
- 3 Multi-risk home insurance is mandatory.
- 4 Deposits equivalent to one month of rent are non-refundable at the end of the contract.
- 5 If the contract is terminated in less than one year, a penalty equivalent to one-month rent will be applied.
- 6 When disparities arise between the drawing and the actual construction, the actual construction takes precedence.

Sumitomo Realty & Development Co., Ltd.

Shinjuku NS Building, 2-4-1, Nishi-Shinjuku Shinjuku-ku, Tokyo 163-0820 Japan Phone: +81-3-3346-9510

Phone: 0120-770-507

for Real estate company: +81-3-3346-9510 Please contact us if there is any question.