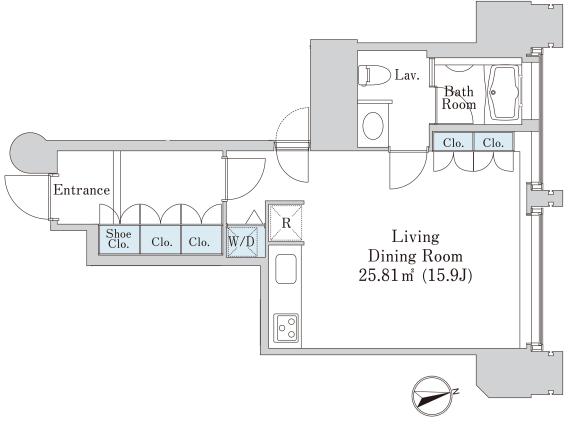

## La Tour Chiyoda Apartment No. 2414 (24F)

Update Date: 2025/7/5 Next scheduled update date: Anytime





- 1 Lease guarantee agreement: required (by a guarantee company designated by us) Guarantee fee: 30% of lease for the first year, 8,000 yen/year for the second and subsequent years Fees may vary depending on the guarantee company - contact us for more details.
- 2 All rentals are on a first-come-first-served basis.
- 3 Multi-risk home insurance is mandatory.
- 4 Deposits equivalent to one month of rent are non-refundable at the end of the contract.
- 5 If the contract is terminated in less than one year, a penalty equivalent to one-month rent will be applied.
- 6 When disparities arise between the drawing and the actual construction, the actual construction takes precedence.

Sumitomo Realty & Development Co., Ltd.

Shinjuku NS Building, 2-4-1, Nishi-Shinjuku Shinjuku-ku, Tokyo 163-0820