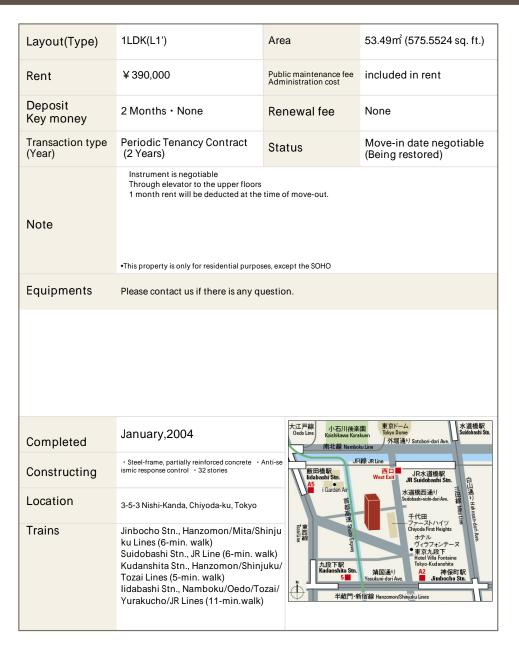

## La Tour Chiyoda Apartment No. 2410 (24F)

Update Date: 2025/8/1 Next scheduled update date: Anytime

- 1 Lease guarantee agreement: required (by a guarantee company designated by us)
  Guarantee fee: 30% of lease for the first year, 8,000 yen/year for the second and subsequent years
  Fees may vary depending on the guarantee company contact us for more details.
- 2 All rentals are on a first-come-first-served basis.
- 3 Multi-risk home insurance is mandatory.
- 4 Deposits equivalent to one month of rent are non-refundable at the end of the contract.
- 5 If the contract is terminated in less than one year, a penalty equivalent to one-month rent will be applied.
- 6 When disparities arise between the drawing and the actual construction, the actual construction takes precedence.

Sumitomo Realty & Development Co., Ltd.

Shinjuku NS Building, 2-4-1, Nishi-Shinjuku Shinjuku-ku, Tokyo 163-0820 Japan Phone: +81-3-3346-9510

for Real estate company: +81-3-3346-9510 Please contact us if there is any question.

Phone: 0120-770-507