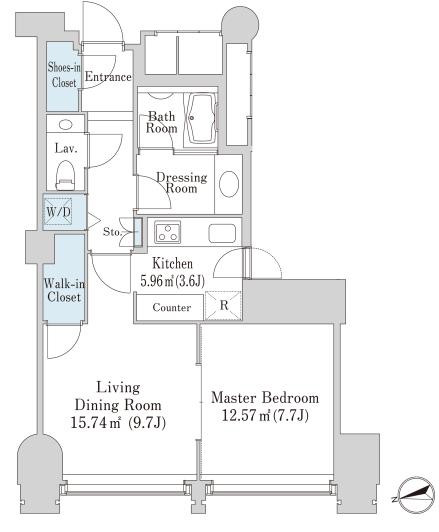

## La Tour Chiyoda Apartment No. 2410 (24F)

Update Date: 2025/8/1 Next scheduled update date: Anytime





- 1 Lease guarantee agreement: required (by a guarantee company designated by us)
  Guarantee fee: 30% of lease for the first year, 8,000 yen/year for the second and subsequent years
  Fees may vary depending on the guarantee company contact us for more details.
- 2 All rentals are on a first-come-first-served basis.
- 3 Multi-risk home insurance is mandatory.
- 4 Deposits equivalent to one month of rent are non-refundable at the end of the contract.
- 5 If the contract is terminated in less than one year, a penalty equivalent to one-month rent will be applied.
- 6 When disparities arise between the drawing and the actual construction, the actual construction takes precedence.

Sumitomo Realty & Development Co., Ltd.

Shinjuku NS Building, 2-4-1, Nishi-Shinjuku Shinjuku-ku, Tokyo 163-082