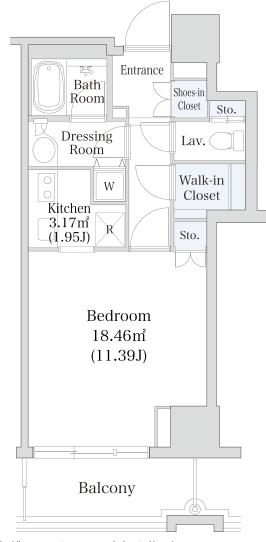

## Oak Court Apartment No. 502 (5F)

| Layout(Type)               | 1K(502)                                                                                                                                                                   | Area                                                                                   | 36.09m² (388.3284 sq. ft.)                                                                                                                                                                                                                                                                                                                                                                                                                                                                                                                                                                                                                                                                                                                                                                                                                                                                                                                                                                                                                                                                                                                                                                                                                                                                                                                                                                                                                                                                                                                                                                                                                                                                                                                                                                                                                                                                                                                                                                                                                                                                                                   |  |
|----------------------------|---------------------------------------------------------------------------------------------------------------------------------------------------------------------------|----------------------------------------------------------------------------------------|------------------------------------------------------------------------------------------------------------------------------------------------------------------------------------------------------------------------------------------------------------------------------------------------------------------------------------------------------------------------------------------------------------------------------------------------------------------------------------------------------------------------------------------------------------------------------------------------------------------------------------------------------------------------------------------------------------------------------------------------------------------------------------------------------------------------------------------------------------------------------------------------------------------------------------------------------------------------------------------------------------------------------------------------------------------------------------------------------------------------------------------------------------------------------------------------------------------------------------------------------------------------------------------------------------------------------------------------------------------------------------------------------------------------------------------------------------------------------------------------------------------------------------------------------------------------------------------------------------------------------------------------------------------------------------------------------------------------------------------------------------------------------------------------------------------------------------------------------------------------------------------------------------------------------------------------------------------------------------------------------------------------------------------------------------------------------------------------------------------------------|--|
| Rent                       | ¥ 199,000                                                                                                                                                                 | Public maintenance fee<br>Administration cost                                          | included in rent                                                                                                                                                                                                                                                                                                                                                                                                                                                                                                                                                                                                                                                                                                                                                                                                                                                                                                                                                                                                                                                                                                                                                                                                                                                                                                                                                                                                                                                                                                                                                                                                                                                                                                                                                                                                                                                                                                                                                                                                                                                                                                             |  |
| Deposit<br>Key money       | 2 Months · None                                                                                                                                                           | Renewal fee                                                                            | None                                                                                                                                                                                                                                                                                                                                                                                                                                                                                                                                                                                                                                                                                                                                                                                                                                                                                                                                                                                                                                                                                                                                                                                                                                                                                                                                                                                                                                                                                                                                                                                                                                                                                                                                                                                                                                                                                                                                                                                                                                                                                                                         |  |
| Transaction type<br>(Year) | Periodic Tenancy Contract<br>(3 Years)                                                                                                                                    | Status                                                                                 | Vacancy soon<br>(Moving out: 07/2025)                                                                                                                                                                                                                                                                                                                                                                                                                                                                                                                                                                                                                                                                                                                                                                                                                                                                                                                                                                                                                                                                                                                                                                                                                                                                                                                                                                                                                                                                                                                                                                                                                                                                                                                                                                                                                                                                                                                                                                                                                                                                                        |  |
| Note                       | Auto-lock A/C installed Instrument is negotiable 1 month rent will be deducted at the time of move-out.  •This property is only for residential purposes, except the SOHO |                                                                                        |                                                                                                                                                                                                                                                                                                                                                                                                                                                                                                                                                                                                                                                                                                                                                                                                                                                                                                                                                                                                                                                                                                                                                                                                                                                                                                                                                                                                                                                                                                                                                                                                                                                                                                                                                                                                                                                                                                                                                                                                                                                                                                                              |  |
| Equipments                 | Please contact us if there is any question.                                                                                                                               |                                                                                        |                                                                                                                                                                                                                                                                                                                                                                                                                                                                                                                                                                                                                                                                                                                                                                                                                                                                                                                                                                                                                                                                                                                                                                                                                                                                                                                                                                                                                                                                                                                                                                                                                                                                                                                                                                                                                                                                                                                                                                                                                                                                                                                              |  |
|                            |                                                                                                                                                                           |                                                                                        |                                                                                                                                                                                                                                                                                                                                                                                                                                                                                                                                                                                                                                                                                                                                                                                                                                                                                                                                                                                                                                                                                                                                                                                                                                                                                                                                                                                                                                                                                                                                                                                                                                                                                                                                                                                                                                                                                                                                                                                                                                                                                                                              |  |
| Completed                  | September,2002                                                                                                                                                            | 及り線<br>Marunouchi Line • La Ti                                                         | Tour SHINLJUKU Grand 西新宿駅 一本ウールを宿フースト La Tour SHINLJUKU HRST 新宿オークシテス SHINLJUKU OAK CITY 東京医科 大学所に Mishinguch Stn. 東京医科 大学所に Mishinguch Stn. 東京医科 大学所に Mishinguch Stn.  「And Care」 東京医科 大学所に Mishinguch Stn.  La Tour SHINLJUKU OAK CITY 東京医科 大学所に Mishinguch Stn.  「And Care」 東京医科 大学所に Mishinguch Stn.  「And Care」 「And Care And Care 「And Care And Care And Care 「And Care And Care And Care And Care 「And Care And Care And Care 「And Care And Care A |  |
| Constructing               | Reinforced concrete                                                                                                                                                       | ラ・トゥール新宿ファースト<br>La Tour SHINJUKU FIRST<br>新宿オークシティ                                    |                                                                                                                                                                                                                                                                                                                                                                                                                                                                                                                                                                                                                                                                                                                                                                                                                                                                                                                                                                                                                                                                                                                                                                                                                                                                                                                                                                                                                                                                                                                                                                                                                                                                                                                                                                                                                                                                                                                                                                                                                                                                                                                              |  |
| Location                   | 6-9-1 Nishi-Shinjuku, Shinjuku-ku, Toky                                                                                                                                   | O ラトウール ・<br>新宿アネックス                                                                   |                                                                                                                                                                                                                                                                                                                                                                                                                                                                                                                                                                                                                                                                                                                                                                                                                                                                                                                                                                                                                                                                                                                                                                                                                                                                                                                                                                                                                                                                                                                                                                                                                                                                                                                                                                                                                                                                                                                                                                                                                                                                                                                              |  |
| Trains                     | Nishi-Shinjuku Stn., Marunouchi L<br>3-min. walk)<br>Tochomae Stn., Oedo Line (7-min<br>k)<br>Shinjuku Stn., Keio/Odakyu/JR Lir<br>2-min. walk)                           | Line ( センドラルパークタワー<br>ラ・トゥール新宿<br>Central Park Tower AS<br>La Tour SHINJUKU 新宿<br>中央公園 | 新宿住友ビル Shnjuku Simitomo Bldg West Exit  都庁前駅 京王ブラザホテル Kaso Plaza hotel 東京都庁 Tokyo Metropolitan Govt Office Writing Michael Shnjuku NS Bldg                                                                                                                                                                                                                                                                                                                                                                                                                                                                                                                                                                                                                                                                                                                                                                                                                                                                                                                                                                                                                                                                                                                                                                                                                                                                                                                                                                                                                                                                                                                                                                                                                                                                                                                                                                                                                                                                                                                                                                                   |  |