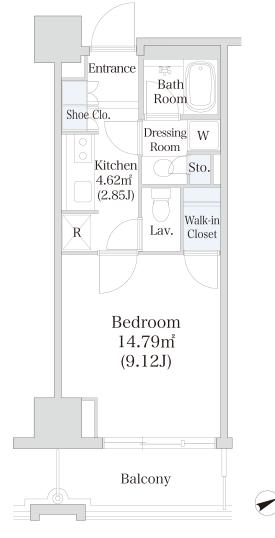

## Oak Court Apartment No. 704 (7F)

Update Date: 2024/5/19 Next scheduled update date: Anytime

- 1 Lease guarantee agreement: required (by a guarantee company designated by us) Guarantee fee: 30% of lease for the first year, 8,000 yen/year for the second and subsequent years Fees may vary depending on the guarantee company - contact us for more details.
- 2 All rentals are on a first-come-first-served basis.
- 3 Multi-risk home insurance is mandatory.
- 4 Deposits equivalent to one month of rent are non-refundable at the end of the contract.
- 5 If the contract is terminated in less than one year, a penalty equivalent to one-month rent will be applied.
- 6 When disparities arise between the drawing and the actual construction, the actual construction takes precedence.