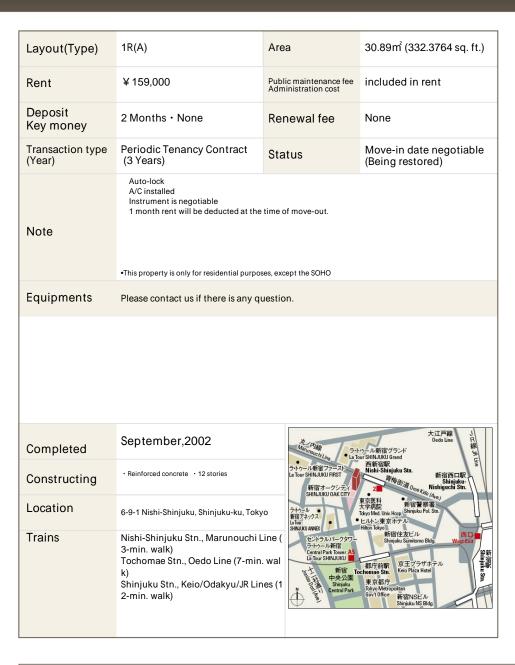

## Oak Court Apartment No. 704 (7F)

Update Date: 2024/5/19 Next scheduled update date: Anytime

- 1 Lease guarantee agreement: required (by a guarantee company designated by us) Guarantee fee: 30% of lease for the first year, 8,000 yen/year for the second and subsequent years Fees may vary depending on the guarantee company - contact us for more details.
- 2 All rentals are on a first-come-first-served basis.
- 3 Multi-risk home insurance is mandatory.
- 4 Deposits equivalent to one month of rent are non-refundable at the end of the contract.
- 5 If the contract is terminated in less than one year, a penalty equivalent to one-month rent will be applied.
- 6 When disparities arise between the drawing and the actual construction, the actual construction takes precedence.