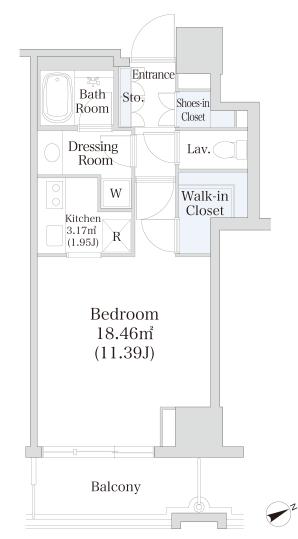

## Oak Court Apartment No. 603 (6F)

| Layout(Type)               | 1R(B)                                                                                                            | Area                                                                                                                       | 36.02m <sup>2</sup> (387.5752 sq. ft.)                                               |
|----------------------------|------------------------------------------------------------------------------------------------------------------|----------------------------------------------------------------------------------------------------------------------------|--------------------------------------------------------------------------------------|
| Rent                       | ¥ 186,000                                                                                                        | Public maintenance fee<br>Administration cost                                                                              | included in rent                                                                     |
| Deposit<br>Key money       | 2 Months • None                                                                                                  | Renewal fee                                                                                                                | None                                                                                 |
| Transaction type<br>(Year) | Periodic Tenancy Contract<br>(3 Years)                                                                           | Status                                                                                                                     | Move in possible now<br>(After paperwork)                                            |
| Note                       | Auto-lock<br>A/C installed<br>Instrument is negotiable<br>1 month rent will be deducted at the time of move-out. |                                                                                                                            |                                                                                      |
| Equipments                 | Please contact us if there is any qu                                                                             | uestion.                                                                                                                   |                                                                                      |
|                            |                                                                                                                  |                                                                                                                            |                                                                                      |
|                            |                                                                                                                  |                                                                                                                            |                                                                                      |
| Completed                  | September,2002                                                                                                   | the man the                                                                                                                | 大江戸線<br>Dedo Line<br>(外)<br>- 小術宿グランド<br>Syr SHINJUKU Grand                          |
| Completed<br>Constructing  | September,2002<br>• Reinforced concrete • 12 stories                                                             | ・La Te<br>ラトゥール新宿ファースト<br>La Tour SHINJUKU FIRST                                                                           | 0edo Line Fl<br>線<br>ウール新宿グランド 線<br>Dar SHINJUKU Grand<br>西新宿駅 E                     |
|                            |                                                                                                                  | 1000年466g Latt<br>テトゥール省留ファースト<br>La Tour SHINUKU RRST<br>新宿ナークシティ<br>SHINUKU GAK CTY<br>70<br>ラトゥール<br>新宿フネックス<br>新宿フネックス | Oedo Line 円<br>ポール新宿グランド 線<br>知r SHINJUKU Grand<br>西新宿駅<br>Nishi-Shinjuku Stn. 新宿西口駅 |