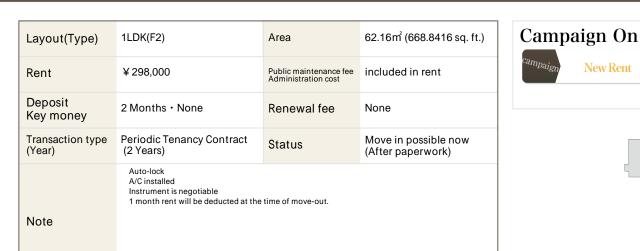

## Oak Court Apartment No. 507 (5F)

| Update Date: 2024/5/3 Next scheduled u | pdate date | : Anvtir |
|----------------------------------------|------------|----------|
|----------------------------------------|------------|----------|

•This property is only for residential purposes, except the SOHO

Please contact us if there is any question.

| Completed    | September,2002                                                                                                                                                 |         |
|--------------|----------------------------------------------------------------------------------------------------------------------------------------------------------------|---------|
| Constructing | Reinforced concrete                                                                                                                                            | ج<br>La |
| Location     | 6-9-1 Nishi-Shinjuku, Shinjuku-ku, Tokyo                                                                                                                       | ラ新しSH   |
| Trains       | Nishi-Shinjuku Stn., Marunouchi Line (<br>3-min. walk)<br>Tochomae Stn., Oedo Line (7-min. wal<br>k)<br>Shinjuku Stn., Keio/Odakyu/JR Lines (1<br>2-min. walk) | - T     |

Equipments

- 1 Lease guarantee agreement: required (by a guarantee company designated by us)
  Guarantee fee: 30% of lease for the first year, 8,000 yen/year for the second and subsequent years
  Fees may vary depending on the guarantee company contact us for more details.
- 2 All rentals are on a first-come-first-served basis.
- 3 Multi-risk home insurance is mandatory.
- 4 Deposits equivalent to one month of rent are non-refundable at the end of the contract.
- 5 If the contract is terminated in less than one year, a penalty equivalent to one-month rent will be applied.
- 6 When disparities arise between the drawing and the actual construction, the actual construction takes precedence.