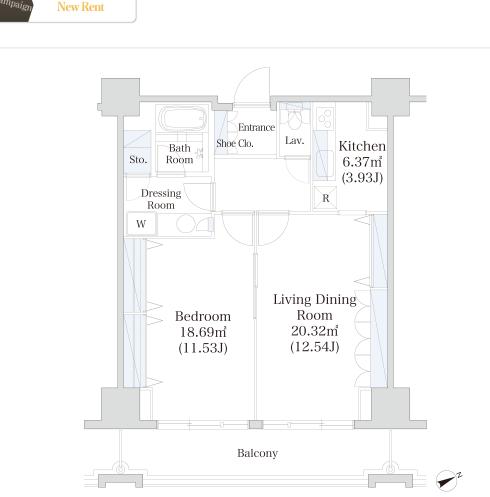

## Oak Court Apartment No. 507 (5F)

| Update Date: 2024/5/3 Next scheduled u | pdate date | : Anvtir |
|----------------------------------------|------------|----------|
|----------------------------------------|------------|----------|