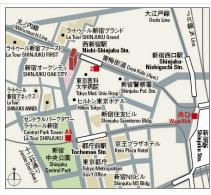

•This property is only for residential purposes, except the SOHO

Please contact us if there is any question.

| Completed    | September,2002                                                                                                                                                 |         |
|--------------|----------------------------------------------------------------------------------------------------------------------------------------------------------------|---------|
| Constructing | Reinforced concrete                                                                                                                                            | ج<br>La |
| Location     | 6-9-1 Nishi-Shinjuku, Shinjuku-ku, Tokyo                                                                                                                       | ラ新しSH   |
| Trains       | Nishi-Shinjuku Stn., Marunouchi Line (<br>3-min. walk)<br>Tochomae Stn., Oedo Line (7-min. wal<br>k)<br>Shinjuku Stn., Keio/Odakyu/JR Lines (1<br>2-min. walk) | - T     |