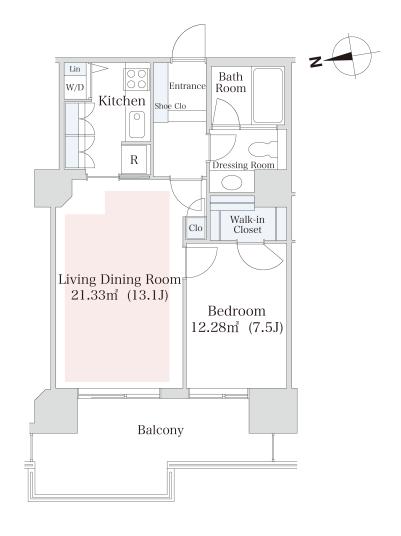

## Izumi Garden Residence Apartment No. 1806 (18F)

Update Date: 2025/5/1 Next scheduled update date: Anytime

| Layout(Type)               | 1LDK(F)                                                                                                                                                                     | Area                                          | 58.04m² (624.5104 sq. ft.)                                                                                                                         |  |
|----------------------------|-----------------------------------------------------------------------------------------------------------------------------------------------------------------------------|-----------------------------------------------|----------------------------------------------------------------------------------------------------------------------------------------------------|--|
| Rent                       | ¥ 519,000                                                                                                                                                                   | Public maintenance fee<br>Administration cost | included in rent                                                                                                                                   |  |
| Deposit<br>Key money       | 2 Months • None                                                                                                                                                             | Renewal fee                                   | None                                                                                                                                               |  |
| Transaction type<br>(Year) | Periodic Tenancy Contract<br>(3 Years)                                                                                                                                      | Status                                        | Vacancy soon<br>(Moving out: 06/2025)                                                                                                              |  |
| Note                       | Fitness club is available Advanced security system 1 month rent will be deducted at the time of move-out.  •This property is only for residential purposes, except the SOHO |                                               |                                                                                                                                                    |  |
| Equipments                 | Please contact us if there is any question.                                                                                                                                 |                                               |                                                                                                                                                    |  |
|                            |                                                                                                                                                                             |                                               |                                                                                                                                                    |  |
| Completed                  | September,2002                                                                                                                                                              | ANA InterCo                                   | ANAインターコンチネンタルホテル東京 ANA InterContinental Toky アーフトリス Ark Hills Ark Hills Roppongi-Itchome Sm.  The Okura Tokyo  **  **  **  **  **  **  **  **  ** |  |
| Constructing               | Steel-frame, reinforced concrete                                                                                                                                            | h-contr 六本木一丁目駅                               |                                                                                                                                                    |  |
| Location                   | 1-5-3 Roppongi-Itchome, Minato-ku, To                                                                                                                                       | okyo Shine English                            |                                                                                                                                                    |  |
| Trains                     | Roppongi-Itchome Stn., Namboki<br>e (2-min. walk)<br>Kamiyacho Stn., Hibiya Line (8-mi<br>alk)                                                                              | Hou                                           |                                                                                                                                                    |  |