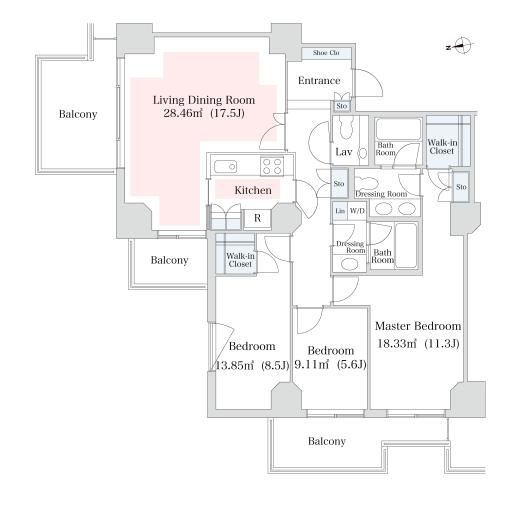

## Izumi Garden Residence Apartment No. 1308 (13F)

Update Date: 2025/5/22 Next scheduled update date: Anytime





- 1 Lease guarantee agreement: required (by a guarantee company designated by us)
  Guarantee fee: 30% of lease for the first year, 8,000 yen/year for the second and subsequent years
  Fees may vary depending on the guarantee company contact us for more details.
- 2 All rentals are on a first-come-first-served basis.
- 3 Multi-risk home insurance is mandatory.
- 4 Deposits equivalent to one month of rent are non-refundable at the end of the contract.
- 5 If the contract is terminated in less than one year, a penalty equivalent to one-month rent will be applied.
- 6 When disparities arise between the drawing and the actual construction, the actual construction takes precedence.

Sumitomo Realty & Development Co., Ltd.

Shinjuku NS Building, 2-4-1, Nishi-Shinjuku Shinjuku-ku, Tokyo 163-082