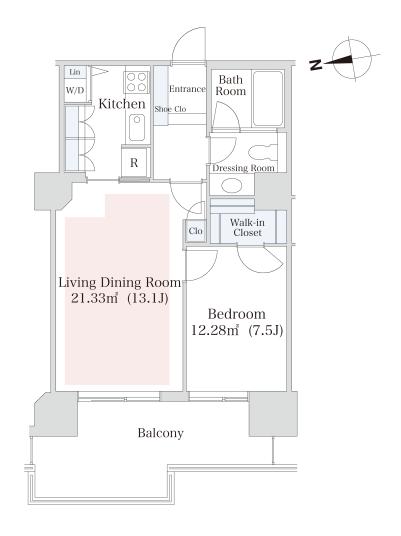

## Izumi Garden Residence Apartment No. 1307 (13F)

Update Date: 2025/8/19 Next scheduled update date: Anytime

| Layout(Type)            | 1LDK(F)                                                                                                         | Area                                          | 58.04m² (624.5104 sq. ft.)                                                                                                                                                                                                                                                                                                                                                                                                                                                                                                                                                                                                                                                                                                                                                                                                                                                                                                                                                                                                                                                                                                                                                                                                                                                                                                                                                                                                                                                                                                                                                                                                                                                                                                                                                                                                                                                                                                                                                                                                                                                                                                  |  |
|-------------------------|-----------------------------------------------------------------------------------------------------------------|-----------------------------------------------|-----------------------------------------------------------------------------------------------------------------------------------------------------------------------------------------------------------------------------------------------------------------------------------------------------------------------------------------------------------------------------------------------------------------------------------------------------------------------------------------------------------------------------------------------------------------------------------------------------------------------------------------------------------------------------------------------------------------------------------------------------------------------------------------------------------------------------------------------------------------------------------------------------------------------------------------------------------------------------------------------------------------------------------------------------------------------------------------------------------------------------------------------------------------------------------------------------------------------------------------------------------------------------------------------------------------------------------------------------------------------------------------------------------------------------------------------------------------------------------------------------------------------------------------------------------------------------------------------------------------------------------------------------------------------------------------------------------------------------------------------------------------------------------------------------------------------------------------------------------------------------------------------------------------------------------------------------------------------------------------------------------------------------------------------------------------------------------------------------------------------------|--|
| Rent                    | ¥ 519,000                                                                                                       | Public maintenance fee<br>Administration cost | included in rent                                                                                                                                                                                                                                                                                                                                                                                                                                                                                                                                                                                                                                                                                                                                                                                                                                                                                                                                                                                                                                                                                                                                                                                                                                                                                                                                                                                                                                                                                                                                                                                                                                                                                                                                                                                                                                                                                                                                                                                                                                                                                                            |  |
| Deposit<br>Key money    | 2 Months · None                                                                                                 | Renewal fee                                   | None                                                                                                                                                                                                                                                                                                                                                                                                                                                                                                                                                                                                                                                                                                                                                                                                                                                                                                                                                                                                                                                                                                                                                                                                                                                                                                                                                                                                                                                                                                                                                                                                                                                                                                                                                                                                                                                                                                                                                                                                                                                                                                                        |  |
| Transaction type (Year) | Periodic Tenancy Contract<br>(2 Years)                                                                          | Status                                        | Move in possible now (After paperwork)                                                                                                                                                                                                                                                                                                                                                                                                                                                                                                                                                                                                                                                                                                                                                                                                                                                                                                                                                                                                                                                                                                                                                                                                                                                                                                                                                                                                                                                                                                                                                                                                                                                                                                                                                                                                                                                                                                                                                                                                                                                                                      |  |
| Note                    | Fitness club is available<br>Advanced security system<br>1 month rent will be deducted at the time of move-out. |                                               |                                                                                                                                                                                                                                                                                                                                                                                                                                                                                                                                                                                                                                                                                                                                                                                                                                                                                                                                                                                                                                                                                                                                                                                                                                                                                                                                                                                                                                                                                                                                                                                                                                                                                                                                                                                                                                                                                                                                                                                                                                                                                                                             |  |
|                         | •This property is only for residential purposes, except the SOHO                                                |                                               |                                                                                                                                                                                                                                                                                                                                                                                                                                                                                                                                                                                                                                                                                                                                                                                                                                                                                                                                                                                                                                                                                                                                                                                                                                                                                                                                                                                                                                                                                                                                                                                                                                                                                                                                                                                                                                                                                                                                                                                                                                                                                                                             |  |
| Equipments              | Please contact us if there is any question.                                                                     |                                               |                                                                                                                                                                                                                                                                                                                                                                                                                                                                                                                                                                                                                                                                                                                                                                                                                                                                                                                                                                                                                                                                                                                                                                                                                                                                                                                                                                                                                                                                                                                                                                                                                                                                                                                                                                                                                                                                                                                                                                                                                                                                                                                             |  |
| Completed               | September,2002                                                                                                  |                                               | ntinental Tokyo Emb. of                                                                                                                                                                                                                                                                                                                                                                                                                                                                                                                                                                                                                                                                                                                                                                                                                                                                                                                                                                                                                                                                                                                                                                                                                                                                                                                                                                                                                                                                                                                                                                                                                                                                                                                                                                                                                                                                                                                                                                                                                                                                                                     |  |
|                         | Steel-frame, reinforced concrete                                                                                | A                                             | アークヒルス<br>Ark Hills<br>六本木一丁目駅                                                                                                                                                                                                                                                                                                                                                                                                                                                                                                                                                                                                                                                                                                                                                                                                                                                                                                                                                                                                                                                                                                                                                                                                                                                                                                                                                                                                                                                                                                                                                                                                                                                                                                                                                                                                                                                                                                                                                                                                                                                                                              |  |
| Constructing            | 5. 555tt dotton 52 5t0/165                                                                                      | Roppongi-Itchome Stn.                         | The Okura Tokyo                                                                                                                                                                                                                                                                                                                                                                                                                                                                                                                                                                                                                                                                                                                                                                                                                                                                                                                                                                                                                                                                                                                                                                                                                                                                                                                                                                                                                                                                                                                                                                                                                                                                                                                                                                                                                                                                                                                                                                                                                                                                                                             |  |
| Location                | 1-5-3 Roppongi-Itchome, Minato-ku, To                                                                           | okyo Sunti Mil Me                             | * スペイン大使館 日比谷線 Binb of Spain Hibira time シスウェーデン大使館 O-スウェーデン大使館                                                                                                                                                                                                                                                                                                                                                                                                                                                                                                                                                                                                                                                                                                                                                                                                                                                                                                                                                                                                                                                                                                                                                                                                                                                                                                                                                                                                                                                                                                                                                                                                                                                                                                                                                                                                                                                                                                                                                                                                                                                             |  |
| Trains                  | Roppongi-Itchome Stn., Namboki<br>e (2-min. walk)<br>Kamiyacho Stn., Hibiya Line (8-mi<br>alk)                  | do -                                          | ドランス 東部 Emb. of Swedness Manuschools Line Ratury As Namuschools Ratury As Natury As N |  |