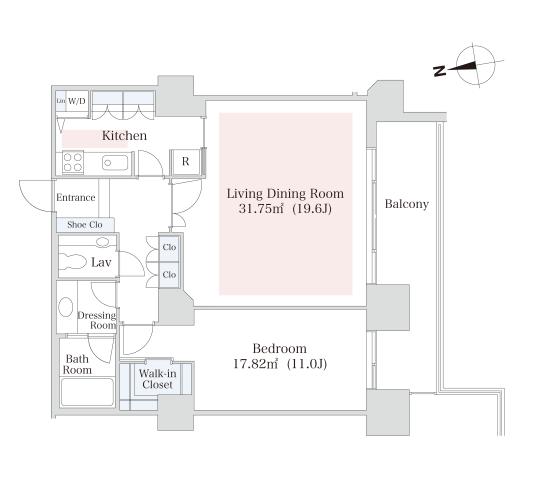

## Izumi Garden Residence Apartment No. 1105 (11F)

Update Date : 2024/5/5 Next scheduled update date: Anytime

| Layout(Type)               | 1LDK(N3)                                                                                                                                                                | Area                                          | 83.33m² (896.6308 sq. ft.)                                                                                                                                                                                                                                                                                                                                                                                                                                                                                                                                                                                                                                                                                                                                                                                                                                                                                                                                                                                                                                                                                                                                                                                                                                                                                                                                                                                                                                                                                                  |  |
|----------------------------|-------------------------------------------------------------------------------------------------------------------------------------------------------------------------|-----------------------------------------------|-----------------------------------------------------------------------------------------------------------------------------------------------------------------------------------------------------------------------------------------------------------------------------------------------------------------------------------------------------------------------------------------------------------------------------------------------------------------------------------------------------------------------------------------------------------------------------------------------------------------------------------------------------------------------------------------------------------------------------------------------------------------------------------------------------------------------------------------------------------------------------------------------------------------------------------------------------------------------------------------------------------------------------------------------------------------------------------------------------------------------------------------------------------------------------------------------------------------------------------------------------------------------------------------------------------------------------------------------------------------------------------------------------------------------------------------------------------------------------------------------------------------------------|--|
| Rent                       | ¥ 706,000                                                                                                                                                               | Public maintenance fee<br>Administration cost | included in rent                                                                                                                                                                                                                                                                                                                                                                                                                                                                                                                                                                                                                                                                                                                                                                                                                                                                                                                                                                                                                                                                                                                                                                                                                                                                                                                                                                                                                                                                                                            |  |
| Deposit<br>Key money       | 2 Months • None                                                                                                                                                         | Renewal fee                                   | None                                                                                                                                                                                                                                                                                                                                                                                                                                                                                                                                                                                                                                                                                                                                                                                                                                                                                                                                                                                                                                                                                                                                                                                                                                                                                                                                                                                                                                                                                                                        |  |
| Transaction type<br>(Year) | Periodic Tenancy Contract<br>(3 Years)                                                                                                                                  | Status                                        | Move-in date negotiable<br>(Being restored)                                                                                                                                                                                                                                                                                                                                                                                                                                                                                                                                                                                                                                                                                                                                                                                                                                                                                                                                                                                                                                                                                                                                                                                                                                                                                                                                                                                                                                                                                 |  |
| Note                       | Limited term contract (3 years)<br>Advanced security system<br>Fitness club is available<br>Pet is negotiable<br>1 month rent will be deducted at the time of move-out. |                                               |                                                                                                                                                                                                                                                                                                                                                                                                                                                                                                                                                                                                                                                                                                                                                                                                                                                                                                                                                                                                                                                                                                                                                                                                                                                                                                                                                                                                                                                                                                                             |  |
| Equipments                 | Please contact us if there is any question.                                                                                                                             |                                               |                                                                                                                                                                                                                                                                                                                                                                                                                                                                                                                                                                                                                                                                                                                                                                                                                                                                                                                                                                                                                                                                                                                                                                                                                                                                                                                                                                                                                                                                                                                             |  |
|                            |                                                                                                                                                                         |                                               |                                                                                                                                                                                                                                                                                                                                                                                                                                                                                                                                                                                                                                                                                                                                                                                                                                                                                                                                                                                                                                                                                                                                                                                                                                                                                                                                                                                                                                                                                                                             |  |
| Completed                  | September,2002                                                                                                                                                          | ANA InterCo<br>アークヒ                           | ANAインターコンチネンタルホテル東京<br>ANA InterContinental Tokyo<br>アークセルズ<br>Ark Hills<br>ホホホー丁目駅<br>Roppongi-Itchome Stn.<br>ちかなたが<br>なただしました<br>なただしました<br>たかでのないたか。<br>たかでのないたか。<br>たかでのないたか。<br>たかでのないたか。<br>たかでのないたか。<br>たかでのないたか。<br>たかでのないたか。<br>たかでのないたか。<br>たかでのないたか。<br>たかでのないたか。<br>たかでのたか。<br>たかでのたか。<br>たかでのたか。<br>たかでのたか。<br>たかでのたか。<br>たかでのたか。<br>たかでのたか。<br>たかでのたか。<br>たかでのたか。<br>たかでのたか。<br>たかでのたか。<br>たかでのたか。<br>たかでのたか。<br>たかでのたか。<br>たかでのたか。<br>たかでのたか。<br>たかでのたか。<br>たかでのたか。<br>たかでのたか。<br>たかでのたか。<br>たかでのたか。<br>たかでのたか。<br>たかでのたか。<br>たかでのたか。<br>たかでのたか。<br>たかでのたか。<br>たかでのたか。<br>たかでのたか。<br>たかでのたか。<br>たかでのたか。<br>たかでのたか。<br>たかでのたか。<br>たかでのたか。<br>たかでのたか。<br>たかでのたか。<br>たかでのたか。<br>たかでのたか。<br>たかでのたか。<br>たかでのたか。<br>たかでのたか。<br>たかでのたか。<br>たかでのたか。<br>たかでのたか。<br>たかでのたか。<br>たかでのたか。<br>たかでのたか。<br>たかでのたか。<br>たかでのたか。<br>たかでのたか。<br>たかでのたか。<br>たかでのたか。<br>たかでのたか。<br>たかでのたか。<br>たかでのたか。<br>たかでのたか。<br>たかでのたか。<br>たかでのたか。<br>たかでのたか。<br>たかでのたか。<br>たかでのたか。<br>たかでのたか。<br>たかでのたか。<br>たかでのたか。<br>たかでのたか。<br>たかでのたか。<br>たかでのたか。<br>たかでのたか。<br>たかでのたか。<br>たかでのたか。<br>たかでのたか。<br>たかでのたか。<br>たかでのたか。<br>たかでのたか。<br>たかでのたか。<br>たかでのたか。<br>たかでのたか。<br>たかでのたか。<br>たかでのたか。<br>たかでのたか。<br>たかでのたか。<br>たかでのたか。<br>たかでのたか。<br>たかでのたか。<br>たかでのたか。<br>たのでのたか。<br>たかでのたか。<br>たのでのたか。<br>たかでのたか。<br>たのでのたか。<br>たのでのたか。<br>たのでのたか。<br>たのでのたか。<br>たのでのたか。<br>たのでのたか。<br>たのでのたか。<br>たのでのたか。<br>たのでのたか。<br>たのでのたか。<br>たのでのたか。<br>たのでのたか。<br>たのでのたか。<br>たのでのたか。<br>たのでのたか。<br>たのでのたか。<br>たのでのたか。<br>たのでのでのでのでのでのでのでのでのでのでのでのでのでのでのでのでのでのでので |  |
| Constructing               | Steel-frame, reinforced concrete · Vibration<br>ol construction · 32 stories                                                                                            | h-contr<br>六本木一丁目駅                            |                                                                                                                                                                                                                                                                                                                                                                                                                                                                                                                                                                                                                                                                                                                                                                                                                                                                                                                                                                                                                                                                                                                                                                                                                                                                                                                                                                                                                                                                                                                             |  |
| Location                   | 1-5-3 Roppongi-Itchome, Minato-ku, To                                                                                                                                   |                                               |                                                                                                                                                                                                                                                                                                                                                                                                                                                                                                                                                                                                                                                                                                                                                                                                                                                                                                                                                                                                                                                                                                                                                                                                                                                                                                                                                                                                                                                                                                                             |  |
| Trains                     | Roppongi-Itchome Stn., Namboki<br>e (2-min. walk)<br>Kamiyacho Stn., Hibiya Line (8-mi<br>alk)                                                                          | Ropp                                          |                                                                                                                                                                                                                                                                                                                                                                                                                                                                                                                                                                                                                                                                                                                                                                                                                                                                                                                                                                                                                                                                                                                                                                                                                                                                                                                                                                                                                                                                                                                             |  |