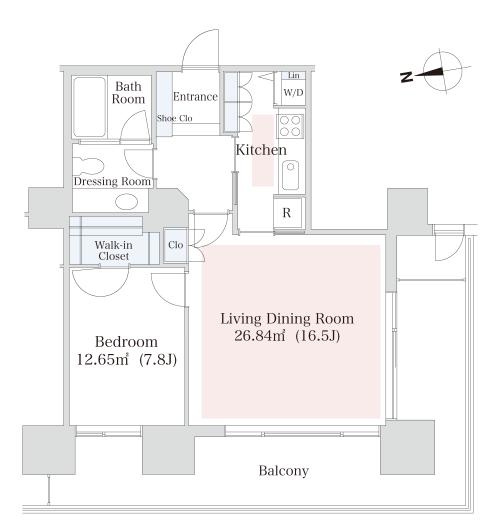

## Izumi Garden Residence Apartment No. 808 (8F)

Update Date : 2025/5/1 Next scheduled update date: Anytime

| Layout(Type)               | 1LDK(E)                                                                                         | Area                                          | 66.43m <sup>2</sup> (714.7868 sq. ft.)                                                                                                                                                                                                                                                                                                                                                                                                                                                                                                                                                                                                                                                                                                                                                                                                                                                                                                                                                                                                                                                                                                                                                                                                                                                                                                                                                                                                                                                                                                                                                                                                                                                                                                                                                                                                                                                                                                                                                                                                                                                                                                                                                                                                                                                                                                                   |  |
|----------------------------|-------------------------------------------------------------------------------------------------|-----------------------------------------------|----------------------------------------------------------------------------------------------------------------------------------------------------------------------------------------------------------------------------------------------------------------------------------------------------------------------------------------------------------------------------------------------------------------------------------------------------------------------------------------------------------------------------------------------------------------------------------------------------------------------------------------------------------------------------------------------------------------------------------------------------------------------------------------------------------------------------------------------------------------------------------------------------------------------------------------------------------------------------------------------------------------------------------------------------------------------------------------------------------------------------------------------------------------------------------------------------------------------------------------------------------------------------------------------------------------------------------------------------------------------------------------------------------------------------------------------------------------------------------------------------------------------------------------------------------------------------------------------------------------------------------------------------------------------------------------------------------------------------------------------------------------------------------------------------------------------------------------------------------------------------------------------------------------------------------------------------------------------------------------------------------------------------------------------------------------------------------------------------------------------------------------------------------------------------------------------------------------------------------------------------------------------------------------------------------------------------------------------------------|--|
| Rent                       | ¥ 609,000                                                                                       | Public maintenance fee<br>Administration cost | included in rent                                                                                                                                                                                                                                                                                                                                                                                                                                                                                                                                                                                                                                                                                                                                                                                                                                                                                                                                                                                                                                                                                                                                                                                                                                                                                                                                                                                                                                                                                                                                                                                                                                                                                                                                                                                                                                                                                                                                                                                                                                                                                                                                                                                                                                                                                                                                         |  |
| Deposit<br>Key money       | 2 Months • None                                                                                 | Renewal fee                                   | None                                                                                                                                                                                                                                                                                                                                                                                                                                                                                                                                                                                                                                                                                                                                                                                                                                                                                                                                                                                                                                                                                                                                                                                                                                                                                                                                                                                                                                                                                                                                                                                                                                                                                                                                                                                                                                                                                                                                                                                                                                                                                                                                                                                                                                                                                                                                                     |  |
| Transaction type<br>(Year) | Periodic Tenancy Contract<br>(3 Years)                                                          | Status                                        | Move-in date negotiable<br>(Being restored)                                                                                                                                                                                                                                                                                                                                                                                                                                                                                                                                                                                                                                                                                                                                                                                                                                                                                                                                                                                                                                                                                                                                                                                                                                                                                                                                                                                                                                                                                                                                                                                                                                                                                                                                                                                                                                                                                                                                                                                                                                                                                                                                                                                                                                                                                                              |  |
| Note                       | Fitness club is available<br>Advanced security system<br>1 month rent will be deducted at the t |                                               |                                                                                                                                                                                                                                                                                                                                                                                                                                                                                                                                                                                                                                                                                                                                                                                                                                                                                                                                                                                                                                                                                                                                                                                                                                                                                                                                                                                                                                                                                                                                                                                                                                                                                                                                                                                                                                                                                                                                                                                                                                                                                                                                                                                                                                                                                                                                                          |  |
| Equipments                 | Please contact us if there is any question.                                                     |                                               |                                                                                                                                                                                                                                                                                                                                                                                                                                                                                                                                                                                                                                                                                                                                                                                                                                                                                                                                                                                                                                                                                                                                                                                                                                                                                                                                                                                                                                                                                                                                                                                                                                                                                                                                                                                                                                                                                                                                                                                                                                                                                                                                                                                                                                                                                                                                                          |  |
|                            |                                                                                                 | ANAインターコンチネンタル                                | ホテル東京アメリカ大使館                                                                                                                                                                                                                                                                                                                                                                                                                                                                                                                                                                                                                                                                                                                                                                                                                                                                                                                                                                                                                                                                                                                                                                                                                                                                                                                                                                                                                                                                                                                                                                                                                                                                                                                                                                                                                                                                                                                                                                                                                                                                                                                                                                                                                                                                                                                                             |  |
| Completed                  | September,2002                                                                                  | ANA InterCo<br>アークヒ                           | Add InterCommental Toky<br>P-プニルズ<br>Add InterCommental Toky<br>P-プニルズ<br>InterCommental Toky<br>InterCommental Toky<br>Int |  |
| Constructing               | Steel-frame, reinforced concrete · Vibration-<br>ol construction · 32 stories                   | aantr                                         |                                                                                                                                                                                                                                                                                                                                                                                                                                                                                                                                                                                                                                                                                                                                                                                                                                                                                                                                                                                                                                                                                                                                                                                                                                                                                                                                                                                                                                                                                                                                                                                                                                                                                                                                                                                                                                                                                                                                                                                                                                                                                                                                                                                                                                                                                                                                                          |  |
| Location                   | 1-5-3 Roppongi-Itchome, Minato-ku, Tol                                                          |                                               |                                                                                                                                                                                                                                                                                                                                                                                                                                                                                                                                                                                                                                                                                                                                                                                                                                                                                                                                                                                                                                                                                                                                                                                                                                                                                                                                                                                                                                                                                                                                                                                                                                                                                                                                                                                                                                                                                                                                                                                                                                                                                                                                                                                                                                                                                                                                                          |  |
| Trains                     | Roppongi-Itchome Stn., Namboku<br>e (2-min. walk)<br>Kamiyacho Stn., Hibiya Line (8-mir         | Roppo                                         |                                                                                                                                                                                                                                                                                                                                                                                                                                                                                                                                                                                                                                                                                                                                                                                                                                                                                                                                                                                                                                                                                                                                                                                                                                                                                                                                                                                                                                                                                                                                                                                                                                                                                                                                                                                                                                                                                                                                                                                                                                                                                                                                                                                                                                                                                                                                                          |  |