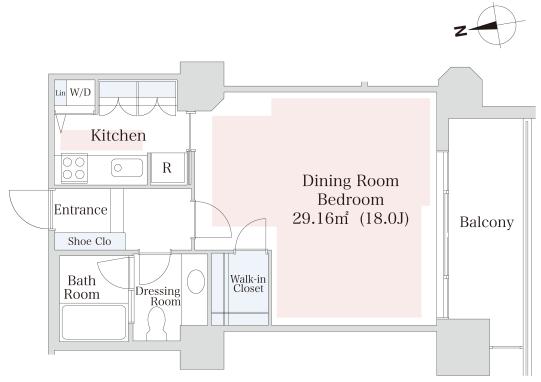

## Izumi Garden Residence Apartment No. 605 (6F)

Update Date: 2025/7/27 Next scheduled update date: Anytime

- 1 Lease guarantee agreement: required (by a guarantee company designated by us)
  Guarantee fee: 30% of lease for the first year, 8,000 yen/year for the second and subsequent years
  Fees may vary depending on the guarantee company contact us for more details.
- 2 All rentals are on a first-come-first-served basis.
- 3 Multi-risk home insurance is mandatory.
- 4 Deposits equivalent to one month of rent are non-refundable at the end of the contract.
- 5 If the contract is terminated in less than one year, a penalty equivalent to one-month rent will be applied.
- 6 When disparities arise between the drawing and the actual construction, the actual construction takes precedence.