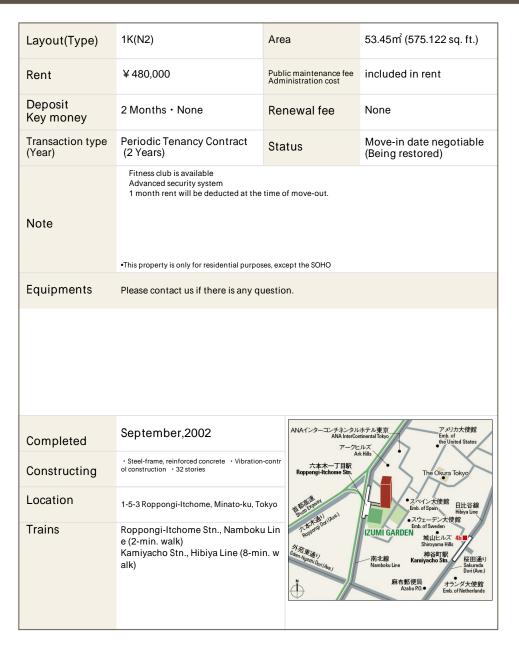

## Izumi Garden Residence Apartment No. 605 (6F)

Update Date: 2025/7/27 Next scheduled update date: Anytime

- 1 Lease guarantee agreement: required (by a guarantee company designated by us)
  Guarantee fee: 30% of lease for the first year, 8,000 yen/year for the second and subsequent years
  Fees may vary depending on the guarantee company contact us for more details.
- 2 All rentals are on a first-come-first-served basis.
- 3 Multi-risk home insurance is mandatory.
- 4 Deposits equivalent to one month of rent are non-refundable at the end of the contract.
- 5 If the contract is terminated in less than one year, a penalty equivalent to one-month rent will be applied.
- 6 When disparities arise between the drawing and the actual construction, the actual construction takes precedence.