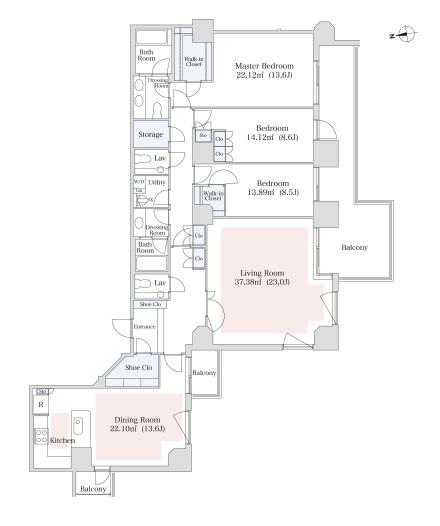

## Izumi Garden Residence Apartment No. 205 (2F)

Update Date: 2025/5/1 Next scheduled update date: Anytime

- 1 Lease guarantee agreement: required (by a guarantee company designated by us)
  Guarantee fee: 30% of lease for the first year, 8,000 yen/year for the second and subsequent years
  Fees may vary depending on the guarantee company contact us for more details.
- 2 All rentals are on a first-come-first-served basis.
- 3 Multi-risk home insurance is mandatory.
- 4 Deposits equivalent to one month of rent are non-refundable at the end of the contract.
- 5 If the contract is terminated in less than one year, a penalty equivalent to one-month rent will be applied.
- 6 When disparities arise between the drawing and the actual construction, the actual construction takes precedence.