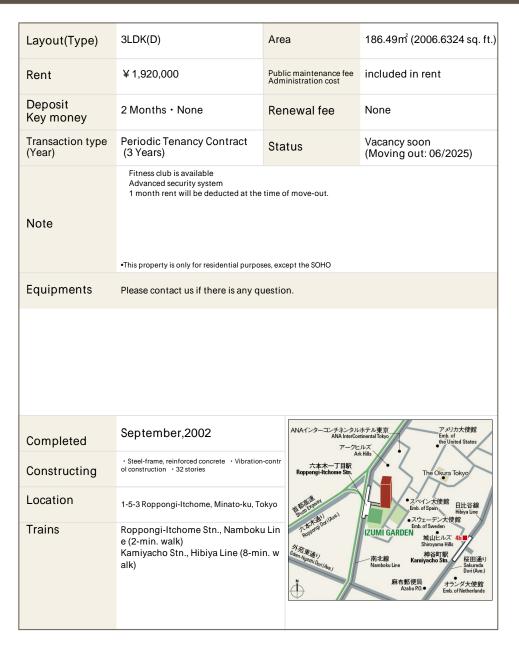

## Izumi Garden Residence Apartment No. 205 (2F)

Update Date: 2025/5/1 Next scheduled update date: Anytime

- 1 Lease guarantee agreement: required (by a guarantee company designated by us)
  Guarantee fee: 30% of lease for the first year, 8,000 yen/year for the second and subsequent years
  Fees may vary depending on the guarantee company contact us for more details.
- 2 All rentals are on a first-come-first-served basis.
- 3 Multi-risk home insurance is mandatory.
- 4 Deposits equivalent to one month of rent are non-refundable at the end of the contract.
- 5 If the contract is terminated in less than one year, a penalty equivalent to one-month rent will be applied.
- 6 When disparities arise between the drawing and the actual construction, the actual construction takes precedence.