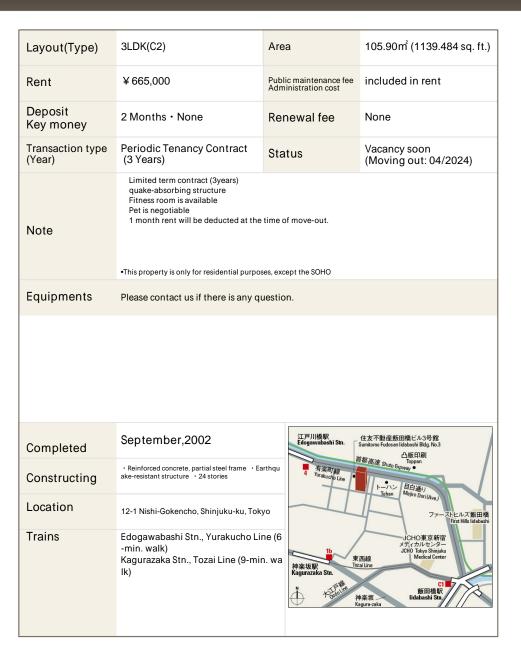

## La Tour Kagurazaka Apartment No. 1807 (18F)

Update Date: 2024/5/19 Next scheduled update date: Anytime

- 1 Lease guarantee agreement: required (by a guarantee company designated by us)
  Guarantee fee: 30% of lease for the first year, 8,000 yen/year for the second and subsequent years
  Fees may vary depending on the guarantee company contact us for more details.
- 2 All rentals are on a first-come-first-served basis.
- 3 Multi-risk home insurance is mandatory.
- 4 Deposits equivalent to one month of rent are non-refundable at the end of the contract.
- 5 If the contract is terminated in less than one year, a penalty equivalent to one-month rent will be applied.
- 6 When disparities arise between the drawing and the actual construction, the actual construction takes precedence.