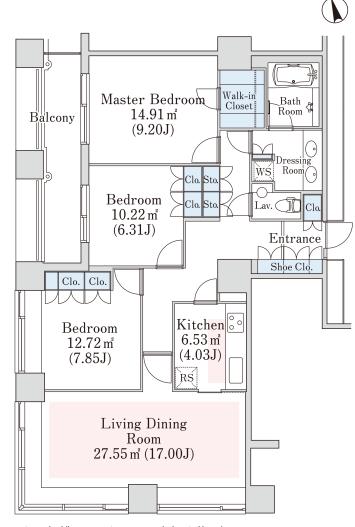

## La Tour Kagurazaka Apartment No. 1807 (18F)

Update Date: 2024/5/19 Next scheduled update date: Anytime

- 1 Lease guarantee agreement: required (by a guarantee company designated by us)
  Guarantee fee: 30% of lease for the first year, 8,000 yen/year for the second and subsequent years
  Fees may vary depending on the guarantee company contact us for more details.
- 2 All rentals are on a first-come-first-served basis.
- 3 Multi-risk home insurance is mandatory.
- 4 Deposits equivalent to one month of rent are non-refundable at the end of the contract.
- 5 If the contract is terminated in less than one year, a penalty equivalent to one-month rent will be applied.
- 6 When disparities arise between the drawing and the actual construction, the actual construction takes precedence.