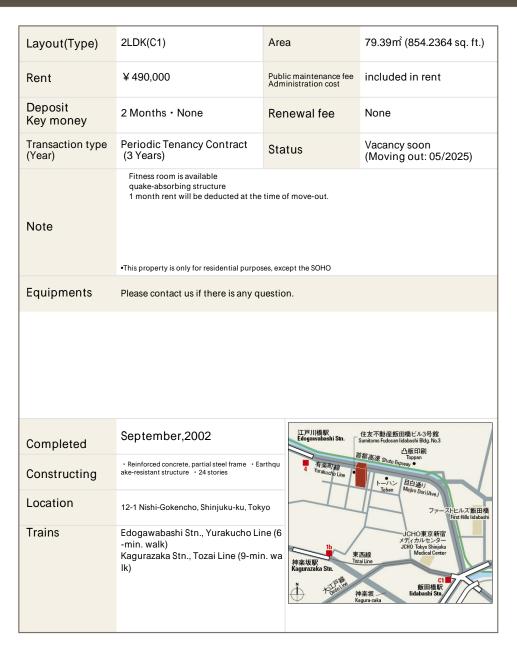

## La Tour Kagurazaka Apartment No. 709 (7F)

Update Date: 2025/5/1 Next scheduled update date: Anytime

- 1 Lease guarantee agreement: required (by a guarantee company designated by us)
  Guarantee fee: 30% of lease for the first year, 8,000 yen/year for the second and subsequent years
  Fees may vary depending on the guarantee company contact us for more details.
- 2 All rentals are on a first-come-first-served basis.
- 3 Multi-risk home insurance is mandatory.
- 4 Deposits equivalent to one month of rent are non-refundable at the end of the contract.
- 5 If the contract is terminated in less than one year, a penalty equivalent to one-month rent will be applied.
- 6 When disparities arise between the drawing and the actual construction, the actual construction takes precedence.