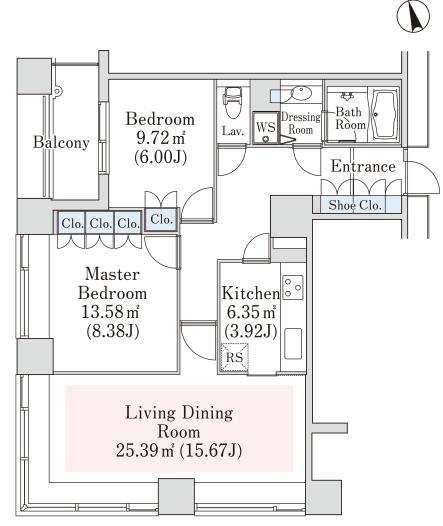

## La Tour Kagurazaka Apartment No. 709 (7F)

Update Date: 2025/5/1 Next scheduled update date: Anytime

- 1 Lease guarantee agreement: required (by a guarantee company designated by us)
  Guarantee fee: 30% of lease for the first year, 8,000 yen/year for the second and subsequent years
  Fees may vary depending on the guarantee company contact us for more details.
- 2 All rentals are on a first-come-first-served basis.
- 3 Multi-risk home insurance is mandatory.
- 4 Deposits equivalent to one month of rent are non-refundable at the end of the contract.
- 5 If the contract is terminated in less than one year, a penalty equivalent to one-month rent will be applied.
- 6 When disparities arise between the drawing and the actual construction, the actual construction takes precedence.