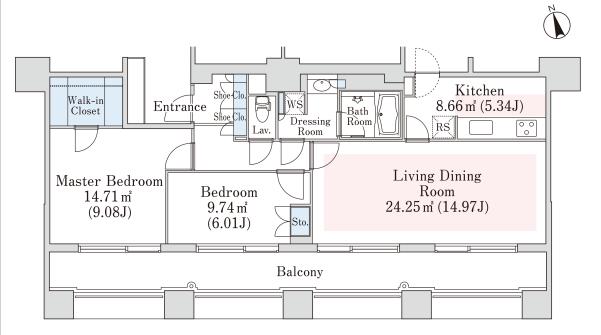

## La Tour Kagurazaka Apartment No. 411 (4F)

Update Date: 2025/5/1 Next scheduled update date: Anytime

| Layout(Type)            | 2LDK(B)                                                                                                                                                                       | Area                                          | 79.71m² (857.6796 sq. ft.)                                                                                                                                                                                                                                                                                                                                                                                                                                                                                                                                                                                                                                                                                                                                                                                                                                                                                                                                                                                                                                                                                                                                                                                                                                                                                                                                                                                                                                                                                                                                                                                                                                                                                                                                                                                                                                                                                                                                                                                                                                                                                                 |  |
|-------------------------|-------------------------------------------------------------------------------------------------------------------------------------------------------------------------------|-----------------------------------------------|----------------------------------------------------------------------------------------------------------------------------------------------------------------------------------------------------------------------------------------------------------------------------------------------------------------------------------------------------------------------------------------------------------------------------------------------------------------------------------------------------------------------------------------------------------------------------------------------------------------------------------------------------------------------------------------------------------------------------------------------------------------------------------------------------------------------------------------------------------------------------------------------------------------------------------------------------------------------------------------------------------------------------------------------------------------------------------------------------------------------------------------------------------------------------------------------------------------------------------------------------------------------------------------------------------------------------------------------------------------------------------------------------------------------------------------------------------------------------------------------------------------------------------------------------------------------------------------------------------------------------------------------------------------------------------------------------------------------------------------------------------------------------------------------------------------------------------------------------------------------------------------------------------------------------------------------------------------------------------------------------------------------------------------------------------------------------------------------------------------------------|--|
| Rent                    | ¥ 485,000                                                                                                                                                                     | Public maintenance fee<br>Administration cost | included in rent                                                                                                                                                                                                                                                                                                                                                                                                                                                                                                                                                                                                                                                                                                                                                                                                                                                                                                                                                                                                                                                                                                                                                                                                                                                                                                                                                                                                                                                                                                                                                                                                                                                                                                                                                                                                                                                                                                                                                                                                                                                                                                           |  |
| Deposit<br>Key money    | 2 Months • None                                                                                                                                                               | Renewal fee                                   | None                                                                                                                                                                                                                                                                                                                                                                                                                                                                                                                                                                                                                                                                                                                                                                                                                                                                                                                                                                                                                                                                                                                                                                                                                                                                                                                                                                                                                                                                                                                                                                                                                                                                                                                                                                                                                                                                                                                                                                                                                                                                                                                       |  |
| Transaction type (Year) | Periodic Tenancy Contract<br>(3 Years)                                                                                                                                        | Status                                        | Vacancy soon<br>(Moving out: 04/2025)                                                                                                                                                                                                                                                                                                                                                                                                                                                                                                                                                                                                                                                                                                                                                                                                                                                                                                                                                                                                                                                                                                                                                                                                                                                                                                                                                                                                                                                                                                                                                                                                                                                                                                                                                                                                                                                                                                                                                                                                                                                                                      |  |
| Note                    | Fitness room is available quake-absorbing structure  1 month rent will be deducted at the time of move-out.  •This property is only for residential purposes, except the SOHO |                                               |                                                                                                                                                                                                                                                                                                                                                                                                                                                                                                                                                                                                                                                                                                                                                                                                                                                                                                                                                                                                                                                                                                                                                                                                                                                                                                                                                                                                                                                                                                                                                                                                                                                                                                                                                                                                                                                                                                                                                                                                                                                                                                                            |  |
| Equipments              | Please contact us if there is any question.                                                                                                                                   |                                               |                                                                                                                                                                                                                                                                                                                                                                                                                                                                                                                                                                                                                                                                                                                                                                                                                                                                                                                                                                                                                                                                                                                                                                                                                                                                                                                                                                                                                                                                                                                                                                                                                                                                                                                                                                                                                                                                                                                                                                                                                                                                                                                            |  |
|                         |                                                                                                                                                                               |                                               |                                                                                                                                                                                                                                                                                                                                                                                                                                                                                                                                                                                                                                                                                                                                                                                                                                                                                                                                                                                                                                                                                                                                                                                                                                                                                                                                                                                                                                                                                                                                                                                                                                                                                                                                                                                                                                                                                                                                                                                                                                                                                                                            |  |
| Completed               | September,2002                                                                                                                                                                |                                               |                                                                                                                                                                                                                                                                                                                                                                                                                                                                                                                                                                                                                                                                                                                                                                                                                                                                                                                                                                                                                                                                                                                                                                                                                                                                                                                                                                                                                                                                                                                                                                                                                                                                                                                                                                                                                                                                                                                                                                                                                                                                                                                            |  |
| Constructing            | Reinforced concrete, partial steel frame                                                                                                                                      | 有楽町線<br>4 Yurakucho Line                      | 有楽可録 「Arakucjo Loo  「Tohan  Tohan  Tohan |  |
| Location                | 12-1 Nishi-Gokencho, Shinjuku-ku, Tok                                                                                                                                         | уо                                            |                                                                                                                                                                                                                                                                                                                                                                                                                                                                                                                                                                                                                                                                                                                                                                                                                                                                                                                                                                                                                                                                                                                                                                                                                                                                                                                                                                                                                                                                                                                                                                                                                                                                                                                                                                                                                                                                                                                                                                                                                                                                                                                            |  |
| Trains                  | Edogawabashi Stn., Yurakucho Li<br>-min. walk)<br>Kagurazaka Stn., Tozai Line (9-mii<br>lk)                                                                                   | n. wa 神楽坂駅<br>Kagurazaka Stu.                 |                                                                                                                                                                                                                                                                                                                                                                                                                                                                                                                                                                                                                                                                                                                                                                                                                                                                                                                                                                                                                                                                                                                                                                                                                                                                                                                                                                                                                                                                                                                                                                                                                                                                                                                                                                                                                                                                                                                                                                                                                                                                                                                            |  |