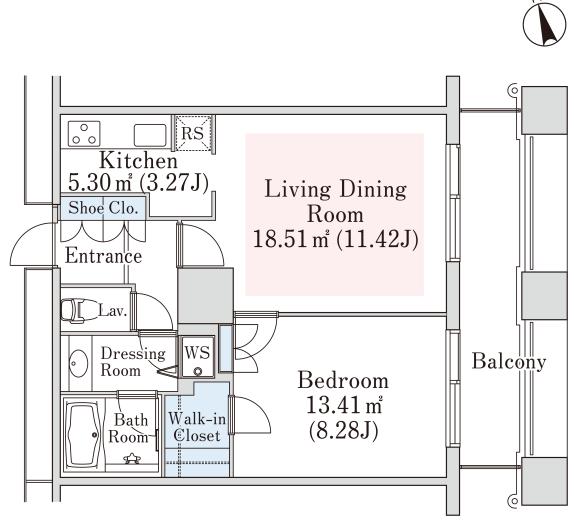

## La Tour Kagurazaka Apartment No. 402 (4F)

Update Date: 2025/5/1 Next scheduled update date: Anytime

- 1 Lease guarantee agreement: required (by a guarantee company designated by us) Guarantee fee: 30% of lease for the first year, 8,000 yen/year for the second and subsequent years Fees may vary depending on the guarantee company - contact us for more details.
- 2 All rentals are on a first-come-first-served basis.
- 3 Multi-risk home insurance is mandatory.
- 4 Deposits equivalent to one month of rent are non-refundable at the end of the contract.
- 5 If the contract is terminated in less than one year, a penalty equivalent to one-month rent will be applied.
- 6 When disparities arise between the drawing and the actual construction, the actual construction takes precedence.