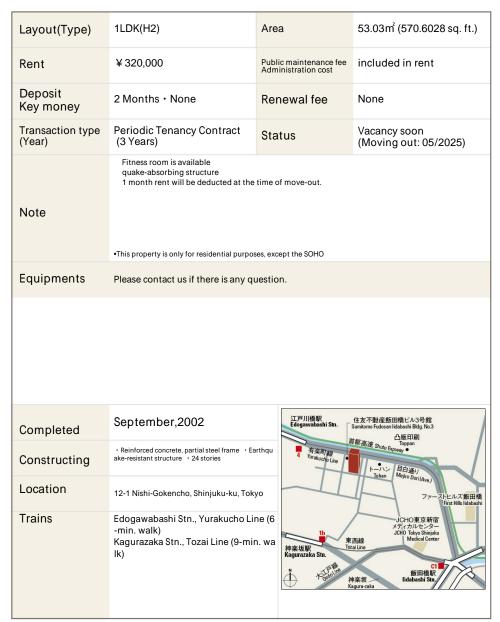

## La Tour Kagurazaka Apartment No. 402 (4F)

Update Date: 2025/5/1 Next scheduled update date: Anytime

- 1 Lease guarantee agreement: required (by a guarantee company designated by us) Guarantee fee: 30% of lease for the first year, 8,000 yen/year for the second and subsequent years Fees may vary depending on the guarantee company - contact us for more details.
- 2 All rentals are on a first-come-first-served basis.
- 3 Multi-risk home insurance is mandatory.
- 4 Deposits equivalent to one month of rent are non-refundable at the end of the contract.
- 5 If the contract is terminated in less than one year, a penalty equivalent to one-month rent will be applied.
- 6 When disparities arise between the drawing and the actual construction, the actual construction takes precedence.