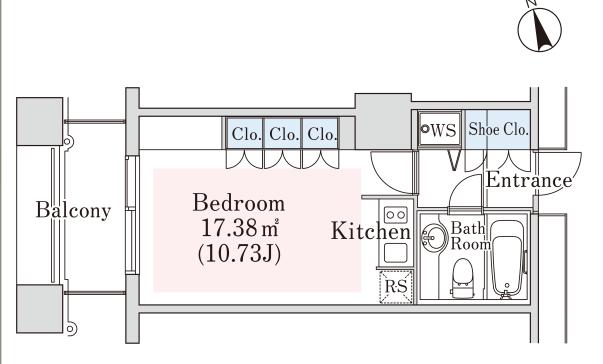

## La Tour Kagurazaka Apartment No. 309 (3F)

Update Date: 2024/4/25 Next scheduled update date: Anytime

| Layout(Type)               | 1R(D1)                                                                                                                                                                                                                        | Area                                          | 28.19m² (303.3244 sq. ft.)                                                  |
|----------------------------|-------------------------------------------------------------------------------------------------------------------------------------------------------------------------------------------------------------------------------|-----------------------------------------------|-----------------------------------------------------------------------------|
| Rent                       | ¥ 160,000                                                                                                                                                                                                                     | Public maintenance fee<br>Administration cost | included in rent                                                            |
| Deposit<br>Key money       | 2 Months • None                                                                                                                                                                                                               | Renewal fee                                   | None                                                                        |
| Transaction type<br>(Year) | Periodic Tenancy Contract<br>(3 Years)                                                                                                                                                                                        | Status                                        | Vacancy soon<br>(Moving out: 05/2024)                                       |
| Note                       | Limited term contract (3years) quake-absorbing structure Fitness room is available Pet is negotiable 1 month rent will be deducted at the time of move-out.  •This property is only for residential purposes, except the SOHO |                                               |                                                                             |
| Equipments                 | Please contact us if there is any q                                                                                                                                                                                           | •                                             |                                                                             |
|                            |                                                                                                                                                                                                                               |                                               |                                                                             |
|                            |                                                                                                                                                                                                                               |                                               |                                                                             |
| Completed                  | September,2002                                                                                                                                                                                                                |                                               | 住友不動産飯田橋ビル3号館<br>Sunatomo Fudosa ni lidabashi Blug, No.3<br>- NES DIBI      |
| Completed Constructing     | September, 2002  Reinforced concrete, partial steel frame • Ea ake-resistant structure • 24 stories                                                                                                                           |                                               | Sumitomo Fudosan lidabashi Bildy, No.3<br>血族印刷<br>「都高速 Shuto Expusy ●       |
| ·                          | Reinforced concrete, partial steel frame Ea                                                                                                                                                                                   | 有楽可辞<br>4 Narakucho Line                      | Sumkomo Fudosan lidabashi Bldg. No.3<br>凸版印刷<br>百თpan<br>Faxa Shuto Exprayy |