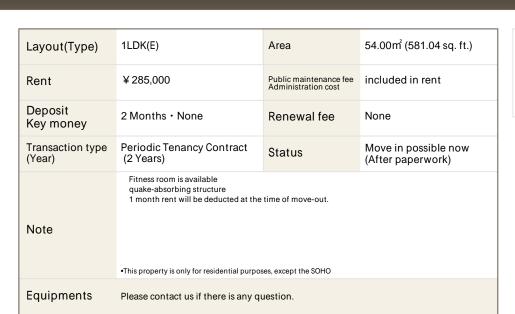

- 1 Lease guarantee agreement: required (by a guarantee company designated by us) Guarantee fee: 30% of lease for the first year, 8,000 yen/year for the second and subsequent years Fees may vary depending on the guarantee company - contact us for more details.
- 2 All rentals are on a first-come-first-served basis.
- 3 Multi-risk home insurance is mandatory.

Campaign On

**New Rent** 

- 4 Deposits equivalent to one month of rent are non-refundable at the end of the contract.
- 5 If the contract is terminated in less than one year, a penalty equivalent to one-month rent will be applied.
- 6 When disparities arise between the drawing and the actual construction, the actual construction takes precedence.