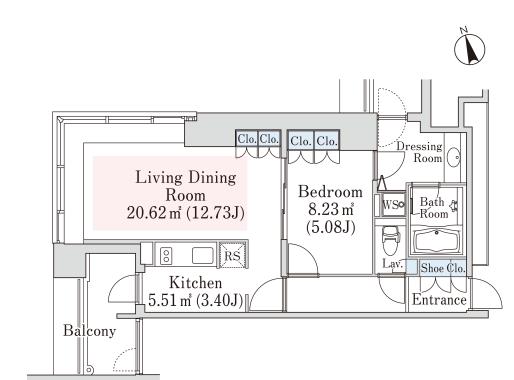

-------------------------------------------------------------------------------------------------|------------------------------------------------------------------------------------|
| Constructing | • Reinforced concrete, partial steel frame • Earthqu ake-resistant structure • 24 stories            | 音響 高速 Studo Expray ● 有楽可録 4 Yur aductio Line レーバン 目台通り Tohan Majiro Dari(Ave.)     |
| Location     | 12-1 Nishi-Gokencho, Shinjuku-ku, Tokyo                                                              | 77-                                                                                |
| Trains       | Edogawabashi Stn., Yurakucho Line (6<br>-min. walk)<br>Kagurazaka Stn., Tozai Line (9-min. wa<br>Ik) | メディカルセンター<br>JCHO Tokyo Shinjuku                                                   |



- 1 Lease guarantee agreement: required (by a guarantee company designated by us) Guarantee fee: 30% of lease for the first year, 8,000 yen/year for the second and subsequent years Fees may vary depending on the guarantee company - contact us for more details.
- 2 All rentals are on a first-come-first-served basis.
- 3 Multi-risk home insurance is mandatory.

Campaign On

**New Rent** 

- 4 Deposits equivalent to one month of rent are non-refundable at the end of the contract.
- 5 If the contract is terminated in less than one year, a penalty equivalent to one-month rent will be applied.
- 6 When disparities arise between the drawing and the actual construction, the actual construction takes precedence.

Sumitomo Realty & Development Co., Ltd.

Shinjuku NS Building, 2-4-1, Nishi-Shinjuku