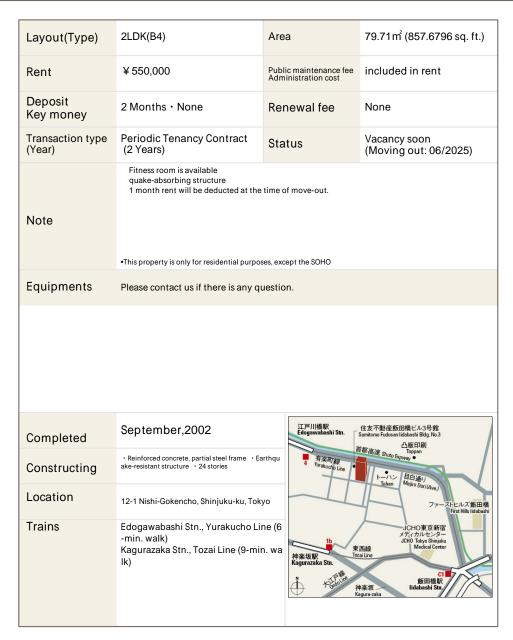

## La Tour Kagurazaka Apartment No. 1508 (15F)

Update Date: 2025/5/23 Next scheduled update date: Anytime

- 1 Lease guarantee agreement: required (by a guarantee company designated by us) Guarantee fee: 30% of lease for the first year, 8,000 yen/year for the second and subsequent years Fees may vary depending on the guarantee company - contact us for more details.
- 2 All rentals are on a first-come-first-served basis.
- 3 Multi-risk home insurance is mandatory.
- 4 Deposits equivalent to one month of rent are non-refundable at the end of the contract.
- 5 If the contract is terminated in less than one year, a penalty equivalent to one-month rent will be applied.
- 6 When disparities arise between the drawing and the actual construction, the actual construction takes precedence.