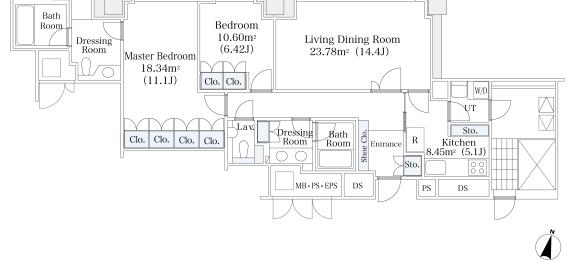

## La Tour Shibakoen II Apartment No. 2805 (28F)

Update Date: 2024/5/6 Next scheduled update date: Anytime

- 1 Lease guarantee agreement: required (by a guarantee company designated by us)
  Guarantee fee: 30% of lease for the first year, 8,000 yen/year for the second and subsequent years
  Fees may vary depending on the guarantee company contact us for more details.
- 2 All rentals are on a first-come-first-served basis.
- 3 Multi-risk home insurance is mandatory.
- 4 Deposits equivalent to one month of rent are non-refundable at the end of the contract.
- 5 If the contract is terminated in less than one year, a penalty equivalent to one-month rent will be applied.
- 6 When disparities arise between the drawing and the actual construction, the actual construction takes precedence.