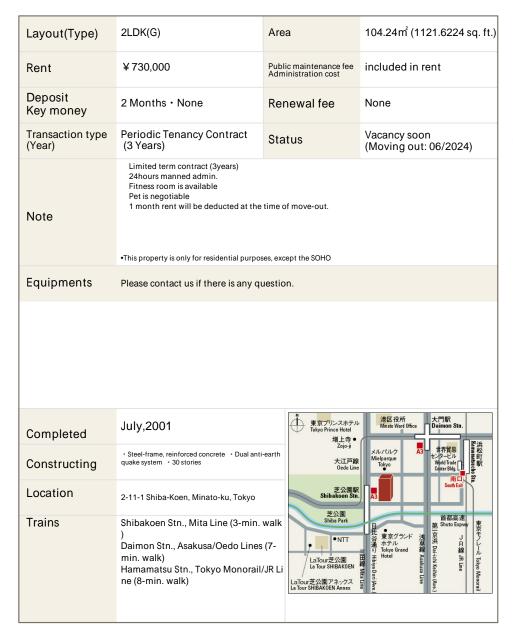

## La Tour Shibakoen II Apartment No. 2805 (28F)

Update Date: 2024/5/6 Next scheduled update date: Anytime

- 1 Lease guarantee agreement: required (by a guarantee company designated by us)
  Guarantee fee: 30% of lease for the first year, 8,000 yen/year for the second and subsequent years
  Fees may vary depending on the guarantee company contact us for more details.
- 2 All rentals are on a first-come-first-served basis.
- 3 Multi-risk home insurance is mandatory.
- 4 Deposits equivalent to one month of rent are non-refundable at the end of the contract.
- 5 If the contract is terminated in less than one year, a penalty equivalent to one-month rent will be applied.
- 6 When disparities arise between the drawing and the actual construction, the actual construction takes precedence.