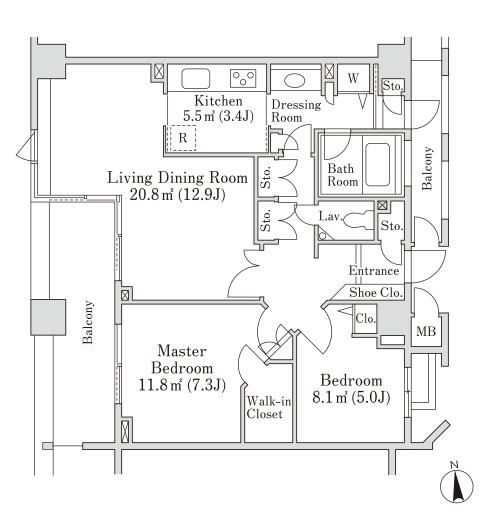

## La Tour Shibakoen Annex Apartment No. 505 (5F)

Update Date : 2024/5/19 Next scheduled update date: Anytime

| Layout(Type)               | 2LDK(D)                                                                                                                                | Area                                                               | 71.42m² (768.4792 sq. ft.)                                                                                                                                                                                                                                                                                                                                                                                                                                                                                                                                                                                                                                                                                                                                                                                                                                                                                                                                                                                                                                                                                                                                                                                                                                                                                                                                                                                                                                                                                                                                                                                                                                                                                                                                                                                                                                                                                                                                                                                                                                                                                                          |
|----------------------------|----------------------------------------------------------------------------------------------------------------------------------------|--------------------------------------------------------------------|-------------------------------------------------------------------------------------------------------------------------------------------------------------------------------------------------------------------------------------------------------------------------------------------------------------------------------------------------------------------------------------------------------------------------------------------------------------------------------------------------------------------------------------------------------------------------------------------------------------------------------------------------------------------------------------------------------------------------------------------------------------------------------------------------------------------------------------------------------------------------------------------------------------------------------------------------------------------------------------------------------------------------------------------------------------------------------------------------------------------------------------------------------------------------------------------------------------------------------------------------------------------------------------------------------------------------------------------------------------------------------------------------------------------------------------------------------------------------------------------------------------------------------------------------------------------------------------------------------------------------------------------------------------------------------------------------------------------------------------------------------------------------------------------------------------------------------------------------------------------------------------------------------------------------------------------------------------------------------------------------------------------------------------------------------------------------------------------------------------------------------------|
| Rent                       | ¥ 432,000                                                                                                                              | Public maintenance fee<br>Administration cost                      | included in rent                                                                                                                                                                                                                                                                                                                                                                                                                                                                                                                                                                                                                                                                                                                                                                                                                                                                                                                                                                                                                                                                                                                                                                                                                                                                                                                                                                                                                                                                                                                                                                                                                                                                                                                                                                                                                                                                                                                                                                                                                                                                                                                    |
| Deposit<br>Key money       | 2 Months • None                                                                                                                        | Renewal fee                                                        | None                                                                                                                                                                                                                                                                                                                                                                                                                                                                                                                                                                                                                                                                                                                                                                                                                                                                                                                                                                                                                                                                                                                                                                                                                                                                                                                                                                                                                                                                                                                                                                                                                                                                                                                                                                                                                                                                                                                                                                                                                                                                                                                                |
| Transaction type<br>(Year) | Periodic Tenancy Contract<br>(3 Years)                                                                                                 | Status                                                             | Move-in date negotiable<br>(Being restored)                                                                                                                                                                                                                                                                                                                                                                                                                                                                                                                                                                                                                                                                                                                                                                                                                                                                                                                                                                                                                                                                                                                                                                                                                                                                                                                                                                                                                                                                                                                                                                                                                                                                                                                                                                                                                                                                                                                                                                                                                                                                                         |
| Note                       | Auto-lock<br>Pet is negotiable<br>A/C installed<br>Fitness room is available<br>1 month rent will be deducted at the time of move-out. |                                                                    |                                                                                                                                                                                                                                                                                                                                                                                                                                                                                                                                                                                                                                                                                                                                                                                                                                                                                                                                                                                                                                                                                                                                                                                                                                                                                                                                                                                                                                                                                                                                                                                                                                                                                                                                                                                                                                                                                                                                                                                                                                                                                                                                     |
| Equipments                 | This property is only for residential purposes, except the SOHO Please contact us if there is any question.                            |                                                                    |                                                                                                                                                                                                                                                                                                                                                                                                                                                                                                                                                                                                                                                                                                                                                                                                                                                                                                                                                                                                                                                                                                                                                                                                                                                                                                                                                                                                                                                                                                                                                                                                                                                                                                                                                                                                                                                                                                                                                                                                                                                                                                                                     |
|                            |                                                                                                                                        |                                                                    |                                                                                                                                                                                                                                                                                                                                                                                                                                                                                                                                                                                                                                                                                                                                                                                                                                                                                                                                                                                                                                                                                                                                                                                                                                                                                                                                                                                                                                                                                                                                                                                                                                                                                                                                                                                                                                                                                                                                                                                                                                                                                                                                     |
| Completed                  | March,1999                                                                                                                             | 東京ダワー<br>TokyoTower                                                | 東京プリンスホテル<br>Tokyo Prince Hotel<br>増上寺・                                                                                                                                                                                                                                                                                                                                                                                                                                                                                                                                                                                                                                                                                                                                                                                                                                                                                                                                                                                                                                                                                                                                                                                                                                                                                                                                                                                                                                                                                                                                                                                                                                                                                                                                                                                                                                                                                                                                                                                                                                                                                             |
| Constructing               | Reinforced concrete · 7 stories                                                                                                        | アメリカン<br>クラブ<br>Tokyo American Club<br>赤羽焼駅                        | 道上守<br>Zojo-ji<br>大江戸線 メルバリレク<br>Oedo Line Melparque Tokyo                                                                                                                                                                                                                                                                                                                                                                                                                                                                                                                                                                                                                                                                                                                                                                                                                                                                                                                                                                                                                                                                                                                                                                                                                                                                                                                                                                                                                                                                                                                                                                                                                                                                                                                                                                                                                                                                                                                                                                                                                                                                          |
| Location                   | 3-8-1 Shiba, Minato-ku, Tokyo                                                                                                          | 赤羽橋駅<br>Akabanebashi Stn.<br>赤羽橋口<br>Akabanebashi Exit             | 芝公園駅<br>Shibakoen Stn.                                                                                                                                                                                                                                                                                                                                                                                                                                                                                                                                                                                                                                                                                                                                                                                                                                                                                                                                                                                                                                                                                                                                                                                                                                                                                                                                                                                                                                                                                                                                                                                                                                                                                                                                                                                                                                                                                                                                                                                                                                                                                                              |
| Trains                     | Shibakoen Stn., Mita Line (4-min.<br>)<br>Akabanebashi Stn., Oedo Line (5-<br>walk)<br>Mita Stn., Asakusa/Mita Lines (9-r<br>walk)     | walk<br>min.<br><sup>三田国際ビル</sup><br>Mita Kokusai Bldg.<br>後<br>影響 | Shiba Park<br>Shiba Park<br>NTT A2<br>LaTour Z:公園 編<br>LaTour Z:公園 編<br>NEC • NEC • Control |