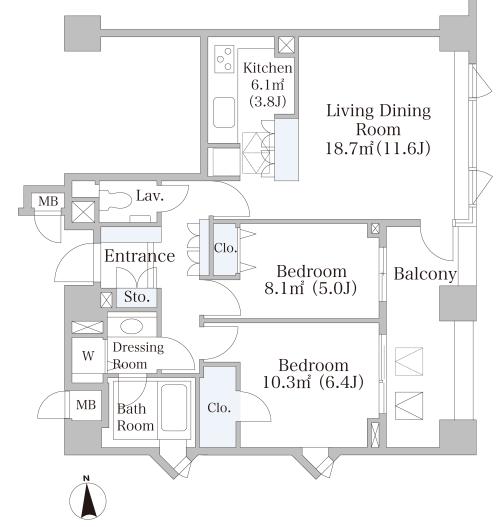

## La Tour Shibakoen Annex Apartment No. 410 (4F)

Update Date: 2025/5/22 Next scheduled update date: Anytime

- 1 Lease guarantee agreement: required (by a guarantee company designated by us) Guarantee fee: 30% of lease for the first year, 8,000 yen/year for the second and subsequent years Fees may vary depending on the guarantee company - contact us for more details.
- 2 All rentals are on a first-come-first-served basis.
- 3 Multi-risk home insurance is mandatory.
- 4 Deposits equivalent to one month of rent are non-refundable at the end of the contract.
- 5 If the contract is terminated in less than one year, a penalty equivalent to one-month rent will be applied.
- 6 When disparities arise between the drawing and the actual construction, the actual construction takes precedence.