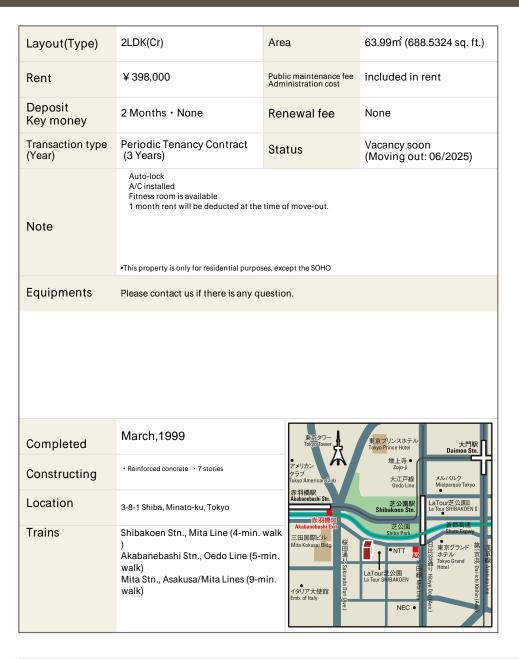

## La Tour Shibakoen Annex Apartment No. 410 (4F)

Update Date: 2025/5/22 Next scheduled update date: Anytime

- 1 Lease guarantee agreement: required (by a guarantee company designated by us) Guarantee fee: 30% of lease for the first year, 8,000 yen/year for the second and subsequent years Fees may vary depending on the guarantee company - contact us for more details.
- 2 All rentals are on a first-come-first-served basis.
- 3 Multi-risk home insurance is mandatory.
- 4 Deposits equivalent to one month of rent are non-refundable at the end of the contract.
- 5 If the contract is terminated in less than one year, a penalty equivalent to one-month rent will be applied.
- 6 When disparities arise between the drawing and the actual construction, the actual construction takes precedence.