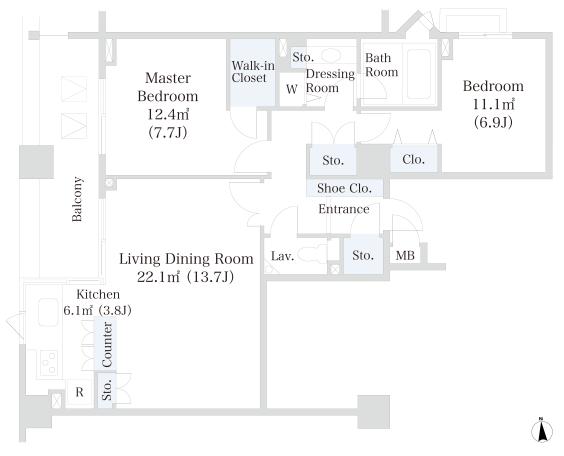

## La Tour Shibakoen Annex Apartment No. 304 (3F)

Update Date: 2025/5/1 Next scheduled update date: Anytime

- 1 Lease guarantee agreement: required (by a guarantee company designated by us) Guarantee fee: 30% of lease for the first year, 8,000 yen/year for the second and subsequent years Fees may vary depending on the guarantee company - contact us for more details.
- 2 All rentals are on a first-come-first-served basis.
- 3 Multi-risk home insurance is mandatory.
- 4 Deposits equivalent to one month of rent are non-refundable at the end of the contract.
- 5 If the contract is terminated in less than one year, a penalty equivalent to one-month rent will be applied.
- 6 When disparities arise between the drawing and the actual construction, the actual construction takes precedence.