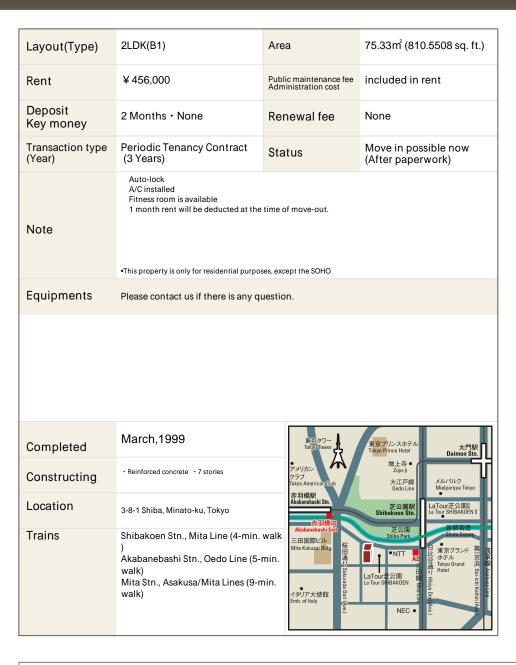

## La Tour Shibakoen Annex Apartment No. 304 (3F)

Update Date: 2025/5/1 Next scheduled update date: Anytime

- 1 Lease guarantee agreement: required (by a guarantee company designated by us) Guarantee fee: 30% of lease for the first year, 8,000 yen/year for the second and subsequent years Fees may vary depending on the guarantee company - contact us for more details.
- 2 All rentals are on a first-come-first-served basis.
- 3 Multi-risk home insurance is mandatory.
- 4 Deposits equivalent to one month of rent are non-refundable at the end of the contract.
- 5 If the contract is terminated in less than one year, a penalty equivalent to one-month rent will be applied.
- 6 When disparities arise between the drawing and the actual construction, the actual construction takes precedence.