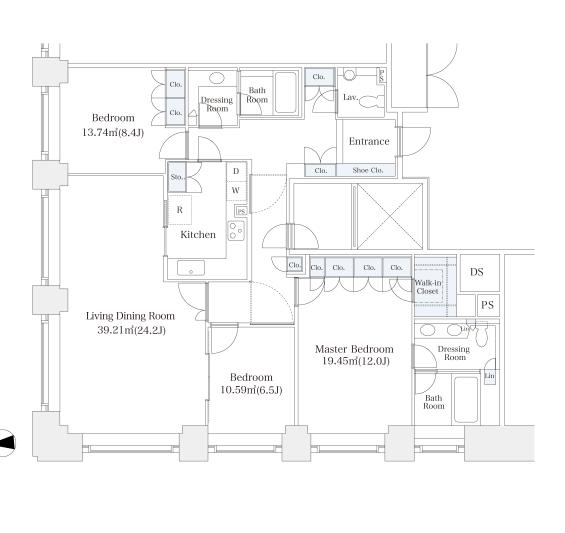

## La Tour Shibakoen Apartment No. 2901 (29F)

Update Date : 2025/5/1 Next scheduled update date: Anytime

| Layout(Type)               | 3LDK(A1)                                                                                                                                                                                                   | Area                                                                              | 143.84㎡ (1547.7184 sq. ft.)                                                                                                                          |  |
|----------------------------|------------------------------------------------------------------------------------------------------------------------------------------------------------------------------------------------------------|-----------------------------------------------------------------------------------|------------------------------------------------------------------------------------------------------------------------------------------------------|--|
| Rent                       | ¥ 1,174,000                                                                                                                                                                                                | Public maintenance fee<br>Administration cost                                     | included in rent                                                                                                                                     |  |
| Deposit<br>Key money       | 2 Months • None                                                                                                                                                                                            | Renewal fee                                                                       | None                                                                                                                                                 |  |
| Transaction type<br>(Year) | Periodic Tenancy Contract<br>(3 Years)                                                                                                                                                                     | Status                                                                            | Vacancy soon<br>(Moving out: 05/2025)                                                                                                                |  |
| Note                       | Fitness room is available<br>Anti-sway structure<br>Instrument is negotiable<br>1 month rent will be deducted at the time of move-out.<br>•This property is only for residential purposes, except the SOHO |                                                                                   |                                                                                                                                                      |  |
| Equipments                 | Please contact us if there is any question.                                                                                                                                                                |                                                                                   |                                                                                                                                                      |  |
| Completed                  | June,2000                                                                                                                                                                                                  | ł                                                                                 | 東京プリンスホテル + 世界日                                                                                                                                      |  |
| Completed<br>Constructing  | Steel frame, partially reinforced concrete  I ructured beam  · 35 stories                                                                                                                                  | Dual-st<br>クラブ<br>Tokyo American Glub Tokyo Te                                    | Tokyo Prince Hotel Daimon Str.<br>増上寺●<br>フ_ Zojo-ji                                                                                                 |  |
| Location                   | 3-8-2 Shiba, Minato-ku, Tokyo                                                                                                                                                                              | 赤羽橋駅<br>Akabanebashi Stn.<br>赤羽橋口                                                 | 赤羽橋駅<br>Akabanebashi Sin.<br>Shibakoen Sin<br>生物の新聞                                                                                                  |  |
| Trains                     | Shibakoen Stn., Mita Line (4-min.<br>)<br>Akabanebashi Stn., Oedo Line (6-<br>walk)                                                                                                                        | Walk<br>田国際ビル<br>Mita Kokusai Bidg<br>通<br>1)<br>空田国際ビル<br>番<br>1)<br>空田国際ビル<br>番 | 支公園<br>Shiba Park<br>NIT 20<br>NIT 20<br>NIT 20<br>ATOUR 芝公園 アネックス 線<br>Tour 芝公園 アネックス 線<br>Tour 芝公園 アネックス 線<br>Tour 芝公園 アネックス 線<br>Tour 芝公園 アネックス 線 |  |