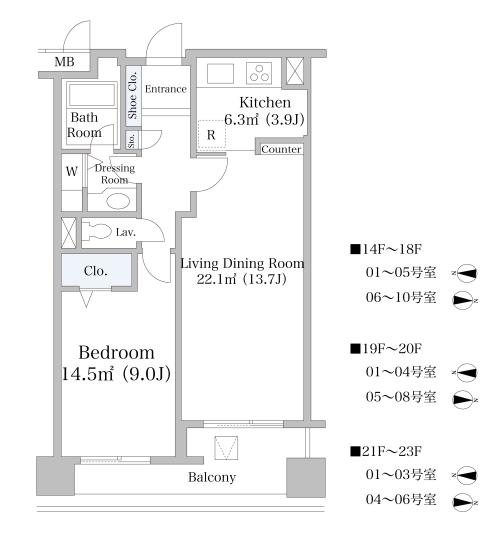

## Yokoso Rainbow Tower Heights Apartment No. 1704 (17F)

Update Date: 2025/9/6 Next scheduled update date: Anytime

| Layout(Type)            | 1LDK(B)                                                                                                       | Area                                                   | 63.45m² (682.722 sq. ft.)               |
|-------------------------|---------------------------------------------------------------------------------------------------------------|--------------------------------------------------------|-----------------------------------------|
| Rent                    | ¥ 250,000                                                                                                     | Public maintenance fee<br>Administration cost          | included in rent                        |
| Deposit<br>Key money    | 2 Months • None                                                                                               | Renewal fee                                            | None                                    |
| Transaction type (Year) | Periodic Tenancy Contract<br>(3 Years)                                                                        | Status                                                 | Move in possible now (After paperwork)  |
| Note                    | Auto-lock A/C installed Instrument is negotiable 1 month rent will be deducted at the time of move-out.       |                                                        |                                         |
| Equipments              | •This property is only for residential purposes, except the SOHO  Please contact us if there is any question. |                                                        |                                         |
|                         |                                                                                                               |                                                        |                                         |
|                         |                                                                                                               | 田町駅                                                    |                                         |
| Completed               | September,2002                                                                                                | Tamachi Stn.  William Stn.  William Stn.  William Stn. | 港区スポーツセンター<br>Minato Ward Sport Center  |
| Completed Constructing  | September,2002  • Steel-frame, partially reinforced concrete • ies                                            | 芝浦口<br>JF Line Shibaura Exit                           |                                         |
|                         | Steel-frame, partially reinforced concrete                                                                    | 芝浦ロ<br>JRM JR Late Shibaura Extri                      | 港区スポーツセンター<br>Ministo Ward Sport Center |