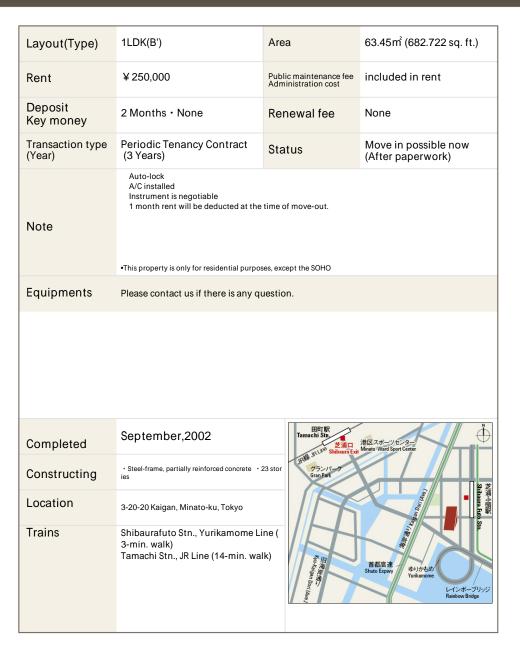

## Yokoso Rainbow Tower Heights Apartment No. 1607 (16F)

Update Date: 2025/9/6 Next scheduled update date: Anytime

- 1 Lease guarantee agreement: required (by a guarantee company designated by us) Guarantee fee: 30% of lease for the first year, 8,000 yen/year for the second and subsequent years Fees may vary depending on the guarantee company - contact us for more details.
- 2 All rentals are on a first-come-first-served basis.
- 3 Multi-risk home insurance is mandatory.
- 4 Deposits equivalent to one month of rent are non-refundable at the end of the contract.
- 5 If the contract is terminated in less than one year, a penalty equivalent to one-month rent will be applied.
- 6 When disparities arise between the drawing and the actual construction, the actual construction takes precedence.