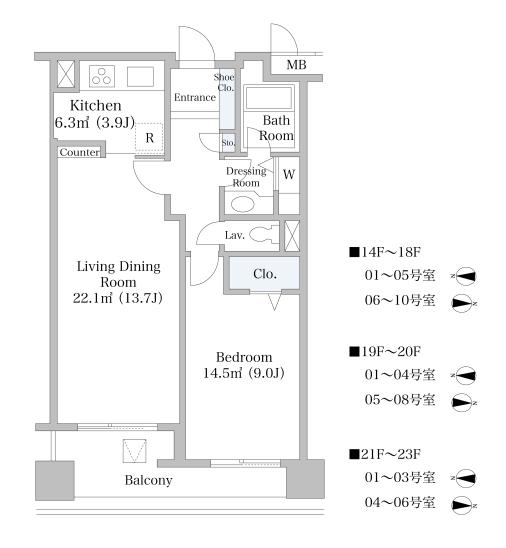

## Yokoso Rainbow Tower Heights Apartment No. 1607 (16F)

Update Date: 2025/9/6 Next scheduled update date: Anytime





- 1 Lease guarantee agreement: required (by a guarantee company designated by us) Guarantee fee: 30% of lease for the first year, 8,000 yen/year for the second and subsequent years Fees may vary depending on the guarantee company - contact us for more details.
- 2 All rentals are on a first-come-first-served basis.
- 3 Multi-risk home insurance is mandatory.
- 4 Deposits equivalent to one month of rent are non-refundable at the end of the contract.
- 5 If the contract is terminated in less than one year, a penalty equivalent to one-month rent will be applied.
- 6 When disparities arise between the drawing and the actual construction, the actual construction takes precedence.

Sumitomo Realty & Development Co., Ltd.

Shinjuku NS Building, 2-4-1, Nishi-Shinjuku Shinjuku-ku, Tokyo 163-0820