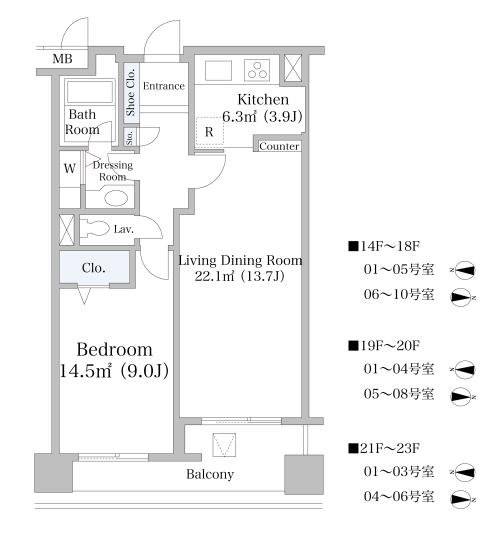

## Yokoso Rainbow Tower Heights Apartment No. 1602 (16F)

Update Date: 2025/9/6 Next scheduled update date: Anytime

| Layout(Type)            | 1LDK(B)                                                                                                                                                                   | Area                                          | 63.45m² (682.722 sq. ft.)                                               |  |
|-------------------------|---------------------------------------------------------------------------------------------------------------------------------------------------------------------------|-----------------------------------------------|-------------------------------------------------------------------------|--|
| Rent                    | ¥ 250,000                                                                                                                                                                 | Public maintenance fee<br>Administration cost | included in rent                                                        |  |
| Deposit<br>Key money    | 2 Months • None                                                                                                                                                           | Renewal fee                                   | None                                                                    |  |
| Transaction type (Year) | Periodic Tenancy Contract<br>(3 Years)                                                                                                                                    | Status                                        | Move in possible now (After paperwork)                                  |  |
| Note                    | Auto-lock A/C installed Instrument is negotiable 1 month rent will be deducted at the time of move-out.  •This property is only for residential purposes, except the SOHO |                                               |                                                                         |  |
| Equipments              | Please contact us if there is any question.                                                                                                                               |                                               |                                                                         |  |
|                         |                                                                                                                                                                           |                                               |                                                                         |  |
| Completed               | September,2002                                                                                                                                                            | Tamachi Stn. 芝浦口 Shibaura Exit                | 芝浦口 港区スポーツセンター<br>Shibaura Exit Minato Ward Sport Center                |  |
| Constructing            | Steel-frame, partially reinforced concrete ies                                                                                                                            | 23 stor JRM グランパーケ                            |                                                                         |  |
| Location                | 3-20-20 Kaigan, Minato-ku, Tokyo                                                                                                                                          |                                               |                                                                         |  |
| Trains                  | Shibaurafuto Stn., Yurikamome Li<br>3-min. walk)<br>Tamachi Stn., JR Line (14-min. wa                                                                                     |                                               | 首都高速<br>Shuto Expwy (ゆ) かもめ<br>Yunkanome<br>レインボーブリッジ<br>Rainbow Bridge |  |