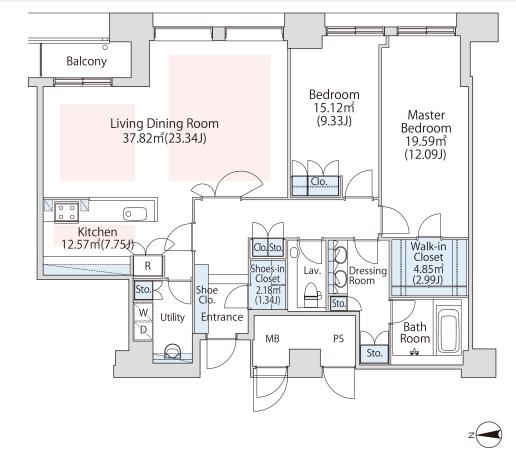

## 2LDK(M') Area 130.34m² (1402.4584 sq. ft.) Layout(Type) ¥1,200,000 included in rent Rent Public maintenance fee Administration cost Deposit 2 Months · None Renewal fee None Key money Transaction type Periodic Tenancy Contract Move in possible now Status (Year) (3 Years) (After paperwork) Fitness room is available Instrument is negotiable Through elevator to the upper floors 1 month rent will be deducted at the time of move-out. Note •This property is only for residential purposes, except the SOHO