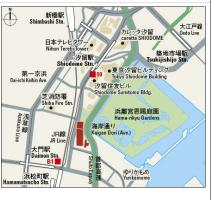

Please contact us if there is any question.

| Completed    | February,2004                                                                                                                                         | (  |
|--------------|-------------------------------------------------------------------------------------------------------------------------------------------------------|----|
| Constructing | Reinforced concrete                                                                                                                                   |    |
| Location     | 1-1-1 Kaigan, Minato-ku, Tokyo                                                                                                                        |    |
| Trains       | Hamamatsucho Stn., JR Line (4-min. w<br>alk)<br>Daimon Stn., Oedo/Asakusa Lines (4-<br>min. walk)<br>Shiodome Stn., Yurikamome Line (8-m<br>in. walk) | На |