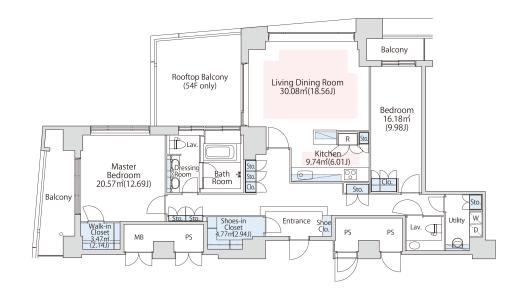

## La Tour Shiodome Apartment No. 5501 (55F)

Public maintenance fee Administration cost

Renewal fee

Status

137.45m2 (1478.962 sq. ft.)

included in rent

Move in possible now

兵離宮恩賜庭園

2LDK(L')

¥1,272,000

(3 Years)

2 Months · None

Periodic Tenancy Contract

1 month rent will be deducted at the time of move-out.

•This property is only for residential purposes, except the SOHO

Please contact us if there is any question.

Fitness room is available Instrument is negotiable Through elevator to the upper floors

Layout(Type)

Rent

Deposit

(Year)

Note

Equipments

Completed