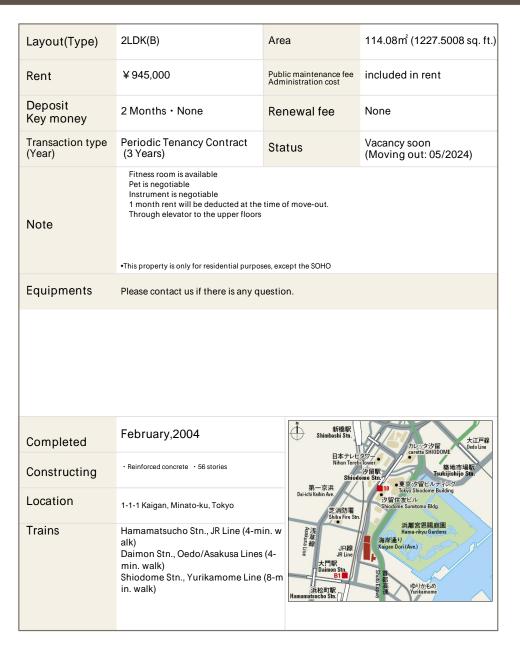

## La Tour Shiodome Apartment No. 4908 (49F)

Update Date: 2024/5/2 Next scheduled update date: Anytime

- 1 Lease guarantee agreement: required (by a guarantee company designated by us) Guarantee fee: 30% of lease for the first year, 8,000 yen/year for the second and subsequent years Fees may vary depending on the guarantee company - contact us for more details.
- 2 All rentals are on a first-come-first-served basis.
- 3 Multi-risk home insurance is mandatory.
- 4 Deposits equivalent to one month of rent are non-refundable at the end of the contract.
- 5 If the contract is terminated in less than one year, a penalty equivalent to one-month rent will be applied.
- 6 When disparities arise between the drawing and the actual construction, the actual construction takes precedence.