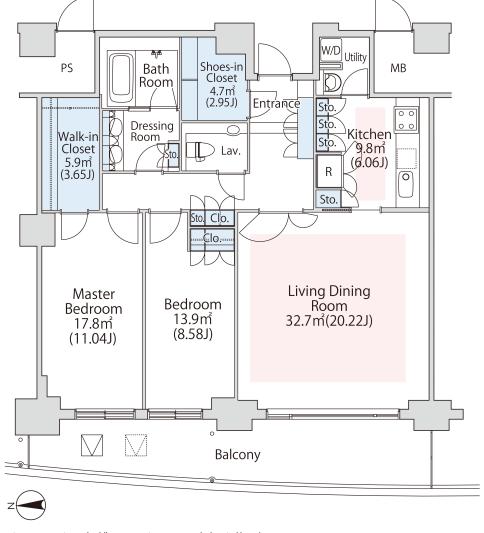

## La Tour Shiodome Apartment No. 4908 (49F)

Update Date: 2024/5/2 Next scheduled update date: Anytime

- 1 Lease guarantee agreement: required (by a guarantee company designated by us) Guarantee fee: 30% of lease for the first year, 8,000 yen/year for the second and subsequent years Fees may vary depending on the guarantee company - contact us for more details.
- 2 All rentals are on a first-come-first-served basis.
- 3 Multi-risk home insurance is mandatory.
- 4 Deposits equivalent to one month of rent are non-refundable at the end of the contract.
- 5 If the contract is terminated in less than one year, a penalty equivalent to one-month rent will be applied.
- 6 When disparities arise between the drawing and the actual construction, the actual construction takes precedence.