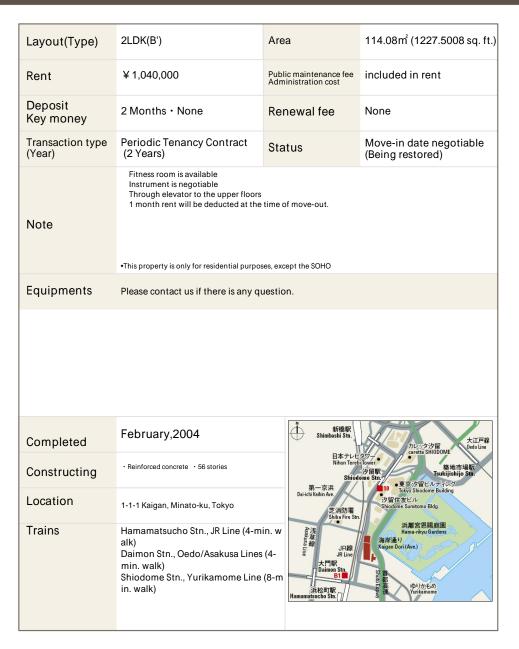

## La Tour Shiodome Apartment No. 4802 (48F)

Update Date: 2025/8/19 Next scheduled update date: Anytime

- 1 Lease guarantee agreement: required (by a guarantee company designated by us) Guarantee fee: 30% of lease for the first year, 8,000 yen/year for the second and subsequent years Fees may vary depending on the guarantee company - contact us for more details.
- 2 All rentals are on a first-come-first-served basis.
- 3 Multi-risk home insurance is mandatory.
- 4 Deposits equivalent to one month of rent are non-refundable at the end of the contract.
- 5 If the contract is terminated in less than one year, a penalty equivalent to one-month rent will be applied.
- 6 When disparities arise between the drawing and the actual construction, the actual construction takes precedence.