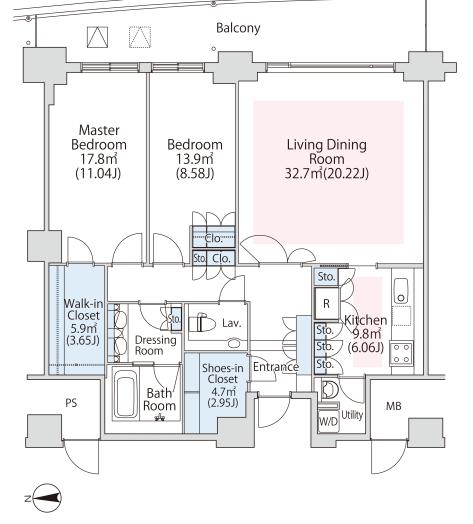

## La Tour Shiodome Apartment No. 4802 (48F)

Update Date: 2025/8/19 Next scheduled update date: Anytime

- 1 Lease guarantee agreement: required (by a guarantee company designated by us) Guarantee fee: 30% of lease for the first year, 8,000 yen/year for the second and subsequent years Fees may vary depending on the guarantee company - contact us for more details.
- 2 All rentals are on a first-come-first-served basis.
- 3 Multi-risk home insurance is mandatory.
- 4 Deposits equivalent to one month of rent are non-refundable at the end of the contract.
- 5 If the contract is terminated in less than one year, a penalty equivalent to one-month rent will be applied.
- 6 When disparities arise between the drawing and the actual construction, the actual construction takes precedence.