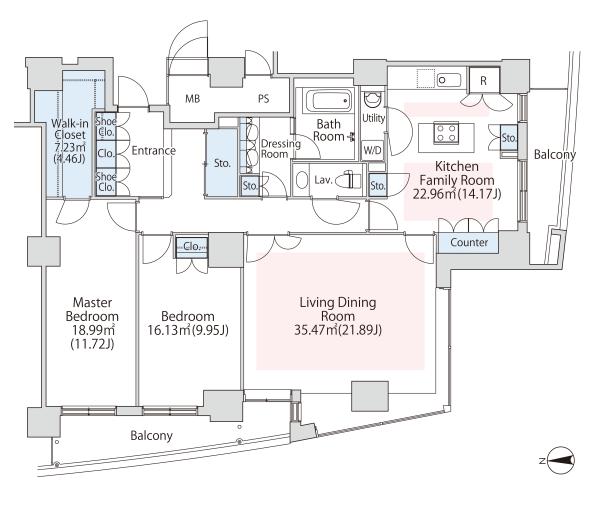

## La Tour Shiodome Apartment No. 4706 (47F)

Update Date: 2025/6/19 Next scheduled update date: Anytime

| Layout(Type)               | 2LDK(D2)                                                                                                                                                                                                         | Area                                          | 138.83㎡ (1493.8108 sq. ft.                                                                                                                                                                                                                                                                                                                                                                                                                                                                                                                                                                                                                                                                                                                                                                                                                                                                                                                                                                                                                                                                                                                                                                                                                                                                                                                                                                                                                                                                                                                                                                                                                                                                                                                                                                                                                                                                                                                                                                                                                                                                                                   |  |
|----------------------------|------------------------------------------------------------------------------------------------------------------------------------------------------------------------------------------------------------------|-----------------------------------------------|------------------------------------------------------------------------------------------------------------------------------------------------------------------------------------------------------------------------------------------------------------------------------------------------------------------------------------------------------------------------------------------------------------------------------------------------------------------------------------------------------------------------------------------------------------------------------------------------------------------------------------------------------------------------------------------------------------------------------------------------------------------------------------------------------------------------------------------------------------------------------------------------------------------------------------------------------------------------------------------------------------------------------------------------------------------------------------------------------------------------------------------------------------------------------------------------------------------------------------------------------------------------------------------------------------------------------------------------------------------------------------------------------------------------------------------------------------------------------------------------------------------------------------------------------------------------------------------------------------------------------------------------------------------------------------------------------------------------------------------------------------------------------------------------------------------------------------------------------------------------------------------------------------------------------------------------------------------------------------------------------------------------------------------------------------------------------------------------------------------------------|--|
| Rent                       | ¥ 1,260,000                                                                                                                                                                                                      | Public maintenance fee<br>Administration cost | included in rent                                                                                                                                                                                                                                                                                                                                                                                                                                                                                                                                                                                                                                                                                                                                                                                                                                                                                                                                                                                                                                                                                                                                                                                                                                                                                                                                                                                                                                                                                                                                                                                                                                                                                                                                                                                                                                                                                                                                                                                                                                                                                                             |  |
| Deposit<br>Key money       | 2 Months • None                                                                                                                                                                                                  | Renewal fee                                   | None                                                                                                                                                                                                                                                                                                                                                                                                                                                                                                                                                                                                                                                                                                                                                                                                                                                                                                                                                                                                                                                                                                                                                                                                                                                                                                                                                                                                                                                                                                                                                                                                                                                                                                                                                                                                                                                                                                                                                                                                                                                                                                                         |  |
| Transaction type<br>(Year) | Periodic Tenancy Contract<br>(3 Years)                                                                                                                                                                           | Status                                        | Vacancy soon<br>(Moving out: 06/2025)                                                                                                                                                                                                                                                                                                                                                                                                                                                                                                                                                                                                                                                                                                                                                                                                                                                                                                                                                                                                                                                                                                                                                                                                                                                                                                                                                                                                                                                                                                                                                                                                                                                                                                                                                                                                                                                                                                                                                                                                                                                                                        |  |
| Note                       | Fitness room is available Instrument is negotiable Through elevator to the upper floors 1 month rent will be deducted at the time of move-out.  •This property is only for residential purposes, except the SOHO |                                               |                                                                                                                                                                                                                                                                                                                                                                                                                                                                                                                                                                                                                                                                                                                                                                                                                                                                                                                                                                                                                                                                                                                                                                                                                                                                                                                                                                                                                                                                                                                                                                                                                                                                                                                                                                                                                                                                                                                                                                                                                                                                                                                              |  |
| Equipments                 | Please contact us if there is any question.                                                                                                                                                                      |                                               |                                                                                                                                                                                                                                                                                                                                                                                                                                                                                                                                                                                                                                                                                                                                                                                                                                                                                                                                                                                                                                                                                                                                                                                                                                                                                                                                                                                                                                                                                                                                                                                                                                                                                                                                                                                                                                                                                                                                                                                                                                                                                                                              |  |
|                            |                                                                                                                                                                                                                  |                                               |                                                                                                                                                                                                                                                                                                                                                                                                                                                                                                                                                                                                                                                                                                                                                                                                                                                                                                                                                                                                                                                                                                                                                                                                                                                                                                                                                                                                                                                                                                                                                                                                                                                                                                                                                                                                                                                                                                                                                                                                                                                                                                                              |  |
| Completed                  | February,2004                                                                                                                                                                                                    | 新橋駅<br>Shimbashi Stn.                         | カレッタショ の Obel Cine caretia SHODOME Obel Cine Caretia SHODOME Obel Cine Caretia SHODOME Obel Cine Caretia SHODOME Obel Cine Shootome Standard Shootome Standard Obel Cine Shootome Standard Obel Cine Shootome Sundandome Building Obel Cine Shootome Sundandome Building Obel Cine Shootome Sundandome Sundandome Shootome Sundandome Sundandome Shootome Sundandome Sund |  |
| Constructing               | Reinforced concrete                                                                                                                                                                                              | Shiod                                         |                                                                                                                                                                                                                                                                                                                                                                                                                                                                                                                                                                                                                                                                                                                                                                                                                                                                                                                                                                                                                                                                                                                                                                                                                                                                                                                                                                                                                                                                                                                                                                                                                                                                                                                                                                                                                                                                                                                                                                                                                                                                                                                              |  |
| Location                   | 1-1-1 Kaigan, Minato-ku, Tokyo                                                                                                                                                                                   | Dai-ichi Keihin Ave.<br>芝消防署                  |                                                                                                                                                                                                                                                                                                                                                                                                                                                                                                                                                                                                                                                                                                                                                                                                                                                                                                                                                                                                                                                                                                                                                                                                                                                                                                                                                                                                                                                                                                                                                                                                                                                                                                                                                                                                                                                                                                                                                                                                                                                                                                                              |  |
| Trains                     | Hamamatsucho Stn., JR Line (4-m<br>alk)<br>Daimon Stn., Oedo/Asakusa Lines<br>min. walk)<br>Shiodome Stn., Yurikamome Line<br>in. walk)                                                                          | in. w AA港<br>S (4- 大門駅 T Daimon Stn.          | 浜離宮思興庭園<br>Hamarrityu Gardens<br>海岸道・リ<br>Kagan Don (Ave.)<br>ト<br>San Don (Ave.)<br>ト<br>Waritamome                                                                                                                                                                                                                                                                                                                                                                                                                                                                                                                                                                                                                                                                                                                                                                                                                                                                                                                                                                                                                                                                                                                                                                                                                                                                                                                                                                                                                                                                                                                                                                                                                                                                                                                                                                                                                                                                                                                                                                                                                         |  |