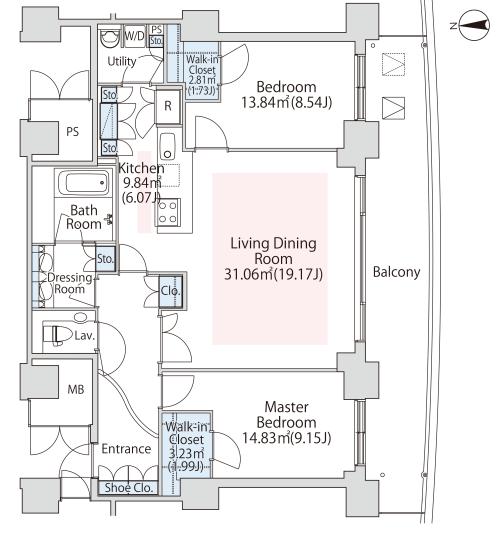

## La Tour Shiodome Apartment No. 4705 (47F)

Update Date: 2025/8/19 Next scheduled update date: Anytime

- 1 Lease guarantee agreement: required (by a guarantee company designated by us)
  Guarantee fee: 30% of lease for the first year, 8,000 yen/year for the second and subsequent years
  Fees may vary depending on the guarantee company contact us for more details.
- 2 All rentals are on a first-come-first-served basis.
- 3 Multi-risk home insurance is mandatory.
- 4 Deposits equivalent to one month of rent are non-refundable at the end of the contract.
- 5 If the contract is terminated in less than one year, a penalty equivalent to one-month rent will be applied.
- 6 When disparities arise between the drawing and the actual construction, the actual construction takes precedence.