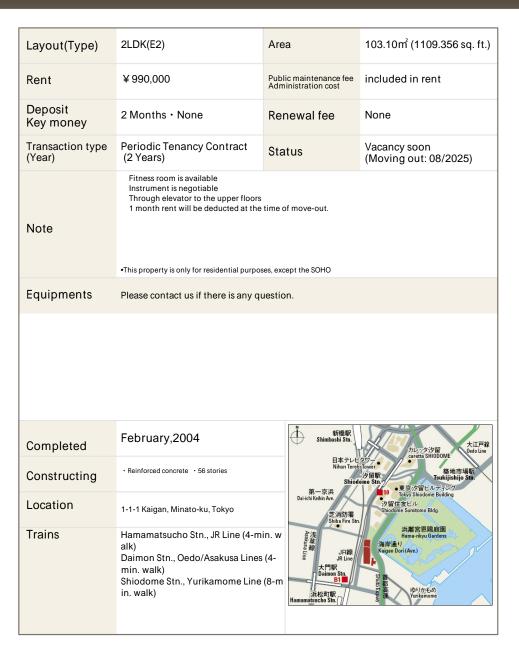

## La Tour Shiodome Apartment No. 4705 (47F)

Update Date: 2025/8/19 Next scheduled update date: Anytime

- 1 Lease guarantee agreement: required (by a guarantee company designated by us)
  Guarantee fee: 30% of lease for the first year, 8,000 yen/year for the second and subsequent years
  Fees may vary depending on the guarantee company contact us for more details.
- 2 All rentals are on a first-come-first-served basis.
- 3 Multi-risk home insurance is mandatory.
- 4 Deposits equivalent to one month of rent are non-refundable at the end of the contract.
- 5 If the contract is terminated in less than one year, a penalty equivalent to one-month rent will be applied.
- 6 When disparities arise between the drawing and the actual construction, the actual construction takes precedence.