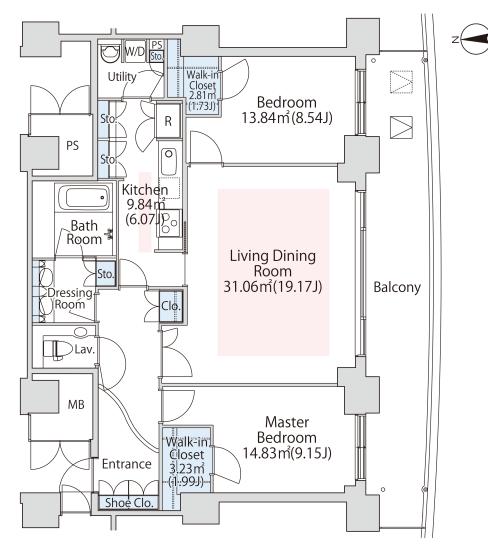

## La Tour Shiodome Apartment No. 4505 (45F)

## Update Date : 2025/7/5 Next scheduled update date: Anytime

| Layout(Type)               | 2LDK(E1)                                                                                                                                                                                                                    | Area                                                               | 103.10m² (1109.356 sq. ft.)                                                                                                                                                                                                                                                                                                                                                                                                                                                        |  |
|----------------------------|-----------------------------------------------------------------------------------------------------------------------------------------------------------------------------------------------------------------------------|--------------------------------------------------------------------|------------------------------------------------------------------------------------------------------------------------------------------------------------------------------------------------------------------------------------------------------------------------------------------------------------------------------------------------------------------------------------------------------------------------------------------------------------------------------------|--|
| Rent                       | ¥ 990,000                                                                                                                                                                                                                   | Public maintenance fee<br>Administration cost                      | included in rent                                                                                                                                                                                                                                                                                                                                                                                                                                                                   |  |
| Deposit<br>Key money       | 2 Months • None                                                                                                                                                                                                             | Renewal fee                                                        | None                                                                                                                                                                                                                                                                                                                                                                                                                                                                               |  |
| Transaction type<br>(Year) | Periodic Tenancy Contract<br>(2 Years)                                                                                                                                                                                      | Status                                                             | Vacancy soon<br>(Moving out: 08/2025)                                                                                                                                                                                                                                                                                                                                                                                                                                              |  |
| Note                       | Fitness room is available<br>Instrument is negotiable<br>Through elevator to the upper floors<br>1 month rent will be deducted at the time of move-out.<br>•This property is only for residential purposes, except the SOHO |                                                                    |                                                                                                                                                                                                                                                                                                                                                                                                                                                                                    |  |
| Equipments                 | Please contact us if there is any question.                                                                                                                                                                                 |                                                                    |                                                                                                                                                                                                                                                                                                                                                                                                                                                                                    |  |
|                            |                                                                                                                                                                                                                             |                                                                    |                                                                                                                                                                                                                                                                                                                                                                                                                                                                                    |  |
| Completed                  | February,2004                                                                                                                                                                                                               | ♪<br>新橋駅<br>Shimbashi Stn.                                         | Stimbashi Sta.<br>日本テレビタワー<br>Nihon Terebi Tower<br>Shiodome Star.<br>第一京浜<br>Deirchi Kehin Are<br>芝消防署<br>Shio Fire Sta<br>Age 2<br>Direkt Kehin Are<br>芝消防署<br>JFI線<br>JFI線<br>JFI線<br>JFI線<br>Direkt Star<br>Careta SHIOOME<br>安京汐留ビルディング<br>Toky Shodome Bualding<br>ジ浴留在麦ビル<br>Shiodome Sumdomo Bidg<br>Shiod Line<br>Careta SHIOOME<br>Shiodome Sumdomo Bidg<br>Shiod Line<br>JFI線<br>JFI線<br>JFI線<br>JFI線<br>JFI線<br>JFI線<br>JFI線<br>JFI<br>Shiodome Star<br>Careta SHIOOME |  |
| Constructing               | Reinforced concrete  · 56 stories                                                                                                                                                                                           | Shiod                                                              |                                                                                                                                                                                                                                                                                                                                                                                                                                                                                    |  |
| Location                   | 1-1-1 Kaigan, Minato-ku, Tokyo                                                                                                                                                                                              | 芝消防署                                                               |                                                                                                                                                                                                                                                                                                                                                                                                                                                                                    |  |
| Trains                     | Hamamatsucho Stn., JR Line (4-m<br>alk)<br>Daimon Stn., Oedo/Asakusa Lines<br>min. walk)<br>Shiodome Stn., Yurikamome Line                                                                                                  | ; (4-<br><sup>25 a</sup> 線<br>JR線<br>JR Line<br>大門駅<br>Daimon Str. |                                                                                                                                                                                                                                                                                                                                                                                                                                                                                    |  |