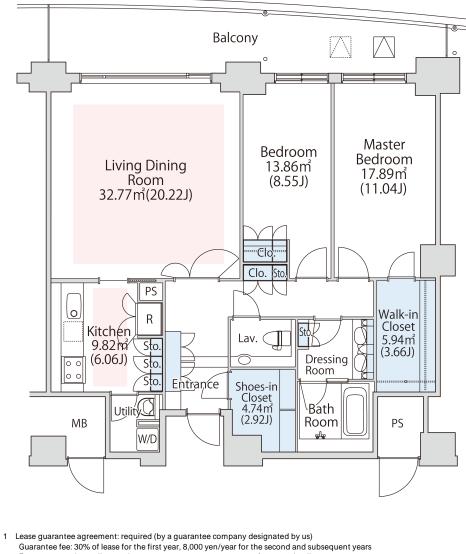

## La Tour Shiodome Apartment No. 4503 (45F)

Update Date : 2025/6/19 Next scheduled update date: Anytime

- 4 Deposits equivalent to one month of rent are non-refundable at the end of the contract.
- 5 If the contract is terminated in less than one year, a penalty equivalent to one-month rent will be applied.
- 6 When disparities arise between the drawing and the actual construction, the actual construction takes precedence.