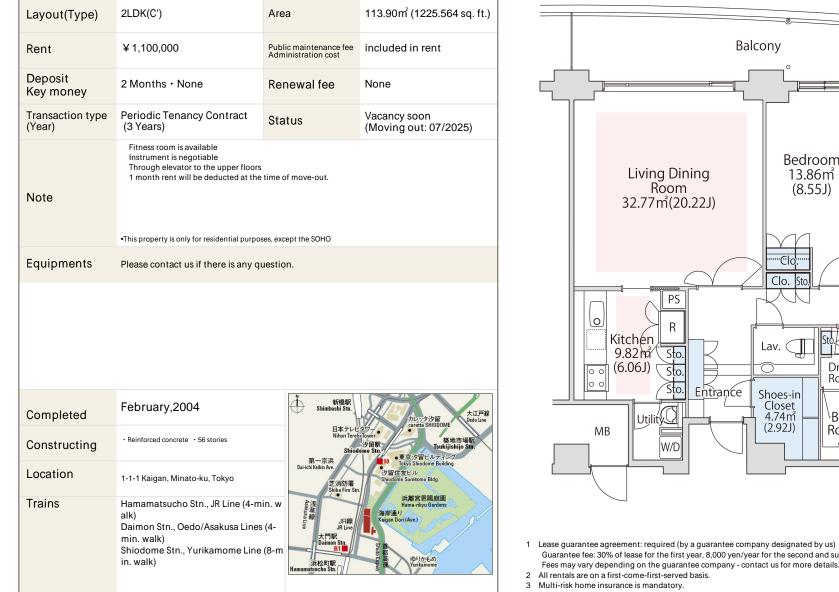

## La Tour Shiodome Apartment No. 4503 (45F)

Update Date : 2025/6/19 Next scheduled update date: Anytime

- 4 Deposits equivalent to one month of rent are non-refundable at the end of the contract.
- 5 If the contract is terminated in less than one year, a penalty equivalent to one-month rent will be applied.
- 6 When disparities arise between the drawing and the actual construction, the actual construction takes precedence.