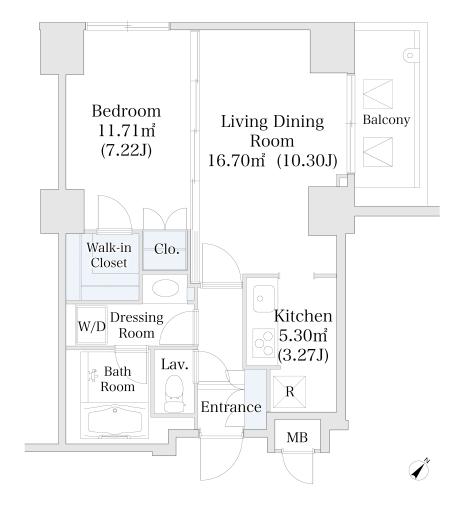

| Layout(Type)            | 1LDK(E2)                                      | Area                                          | 49.55m² (533.158 sq. ft.)                  |  |
|-------------------------|-----------------------------------------------|-----------------------------------------------|--------------------------------------------|--|
| Rent                    | ¥ 180,000                                     | Public maintenance fee<br>Administration cost | ¥ 15,000                                   |  |
| Deposit<br>Key money    | 2 Months • None                               | Renewal fee                                   | None                                       |  |
| Transaction type (Year) | Periodic Tenancy Contract<br>(3 Years)        | Status                                        | Vacancy soon<br>(Moving out: 05/2024)      |  |
| Note                    | •This property is only for residential purpos | ses, except the SOHO                          |                                            |  |
| Equipments              | Please contact us if there is any question.   |                                               |                                            |  |
|                         |                                               |                                               |                                            |  |
| Completed               | July,2002                                     | 隅田川<br>Sumida-gawa (rive                      | r)<br>勝どきサンスクエア                            |  |
| Constructing            | Steel frame reinforced concrete               | Coto-7/10                                     | Kachidoki Sun Square                       |  |
| Location                | 3-9-7 Kachidoki ,Chuo-ku ,Tokyo               |                                               | Kachidoki Str.                             |  |
| Trains                  | Kachidoki Stn., Oedo Line (5-min              | walk)                                         | A3ar 5 1 1 1 1 1 1 1 1 1 1 1 1 1 1 1 1 1 1 |  |