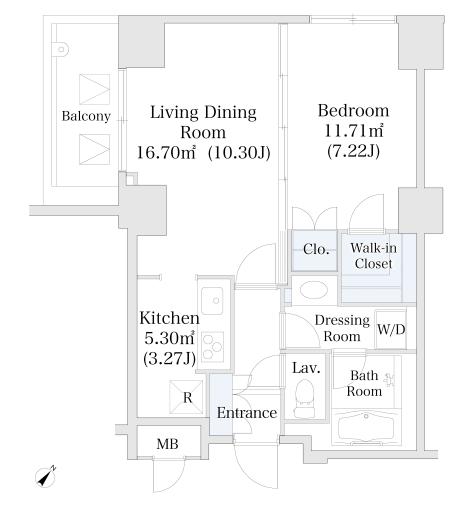

| Layout(Type)            | 1LDK(E1)                                     | Area                                           | 49.55m² (533.158 sq. ft.)                                                                                                                                                                                                                                                                                                                                                                                                                                                                                                                                                                                                                                                                                                                                                                                                                                                                                                                                                                                                                                                                                                                                                                                                                                                                                                                                                                                                                                                                                                                                                                                                                                                                                                                                                                                                                                                                                                                                                                                                                                                                                                      |
|-------------------------|----------------------------------------------|------------------------------------------------|--------------------------------------------------------------------------------------------------------------------------------------------------------------------------------------------------------------------------------------------------------------------------------------------------------------------------------------------------------------------------------------------------------------------------------------------------------------------------------------------------------------------------------------------------------------------------------------------------------------------------------------------------------------------------------------------------------------------------------------------------------------------------------------------------------------------------------------------------------------------------------------------------------------------------------------------------------------------------------------------------------------------------------------------------------------------------------------------------------------------------------------------------------------------------------------------------------------------------------------------------------------------------------------------------------------------------------------------------------------------------------------------------------------------------------------------------------------------------------------------------------------------------------------------------------------------------------------------------------------------------------------------------------------------------------------------------------------------------------------------------------------------------------------------------------------------------------------------------------------------------------------------------------------------------------------------------------------------------------------------------------------------------------------------------------------------------------------------------------------------------------|
| Rent                    | ¥ 180,000                                    | Public maintenance fee<br>Administration cost  | ¥ 15,000                                                                                                                                                                                                                                                                                                                                                                                                                                                                                                                                                                                                                                                                                                                                                                                                                                                                                                                                                                                                                                                                                                                                                                                                                                                                                                                                                                                                                                                                                                                                                                                                                                                                                                                                                                                                                                                                                                                                                                                                                                                                                                                       |
| Deposit<br>Key money    | 2 Months • None                              | Renewal fee                                    | None                                                                                                                                                                                                                                                                                                                                                                                                                                                                                                                                                                                                                                                                                                                                                                                                                                                                                                                                                                                                                                                                                                                                                                                                                                                                                                                                                                                                                                                                                                                                                                                                                                                                                                                                                                                                                                                                                                                                                                                                                                                                                                                           |
| Transaction type (Year) | Periodic Tenancy Contract<br>(3 Years)       | Status                                         | Vacancy soon<br>(Moving out: 06/2024)                                                                                                                                                                                                                                                                                                                                                                                                                                                                                                                                                                                                                                                                                                                                                                                                                                                                                                                                                                                                                                                                                                                                                                                                                                                                                                                                                                                                                                                                                                                                                                                                                                                                                                                                                                                                                                                                                                                                                                                                                                                                                          |
| Note                    | •This property is only for residential purpo | ses, except the SOHO                           |                                                                                                                                                                                                                                                                                                                                                                                                                                                                                                                                                                                                                                                                                                                                                                                                                                                                                                                                                                                                                                                                                                                                                                                                                                                                                                                                                                                                                                                                                                                                                                                                                                                                                                                                                                                                                                                                                                                                                                                                                                                                                                                                |
| Equipments              | Please contact us if there is any question.  |                                                |                                                                                                                                                                                                                                                                                                                                                                                                                                                                                                                                                                                                                                                                                                                                                                                                                                                                                                                                                                                                                                                                                                                                                                                                                                                                                                                                                                                                                                                                                                                                                                                                                                                                                                                                                                                                                                                                                                                                                                                                                                                                                                                                |
|                         |                                              |                                                |                                                                                                                                                                                                                                                                                                                                                                                                                                                                                                                                                                                                                                                                                                                                                                                                                                                                                                                                                                                                                                                                                                                                                                                                                                                                                                                                                                                                                                                                                                                                                                                                                                                                                                                                                                                                                                                                                                                                                                                                                                                                                                                                |
| Completed               | July,2002                                    | 隅田川<br>Sumida-gawa (river)<br>勝どきサンスクエア        |                                                                                                                                                                                                                                                                                                                                                                                                                                                                                                                                                                                                                                                                                                                                                                                                                                                                                                                                                                                                                                                                                                                                                                                                                                                                                                                                                                                                                                                                                                                                                                                                                                                                                                                                                                                                                                                                                                                                                                                                                                                                                                                                |
| Constructing            | Steel frame reinforced concrete              | Kachidoki Sun Square<br>勝どき駅<br>Rachidoki Stri |                                                                                                                                                                                                                                                                                                                                                                                                                                                                                                                                                                                                                                                                                                                                                                                                                                                                                                                                                                                                                                                                                                                                                                                                                                                                                                                                                                                                                                                                                                                                                                                                                                                                                                                                                                                                                                                                                                                                                                                                                                                                                                                                |
| Location                | 3-9-7 Kachidoki ,Chuo-ku ,Tokyo              |                                                |                                                                                                                                                                                                                                                                                                                                                                                                                                                                                                                                                                                                                                                                                                                                                                                                                                                                                                                                                                                                                                                                                                                                                                                                                                                                                                                                                                                                                                                                                                                                                                                                                                                                                                                                                                                                                                                                                                                                                                                                                                                                                                                                |
| Trains                  | Kachidoki Stn., Oedo Line (5-min             | walk)                                          | A3ar silling in the second sec |