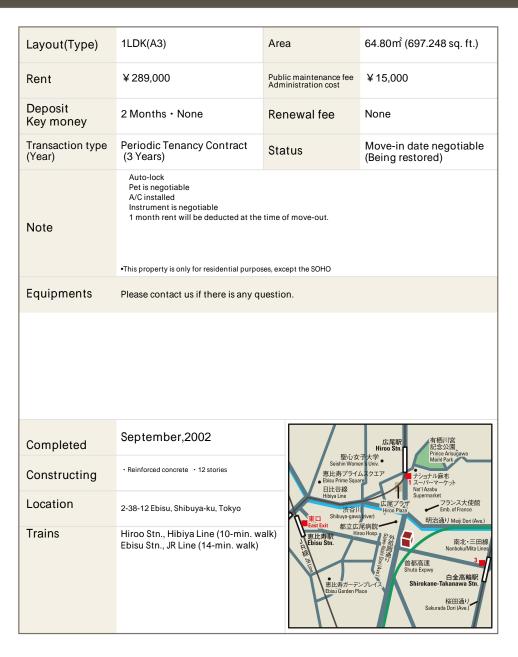

## Hiroo Heights Apartment No. 902 (9F)

Update Date: 2024/5/19 Next scheduled update date: Anytime

- 1 Lease guarantee agreement: required (by a guarantee company designated by us) Guarantee fee: 30% of lease for the first year, 8,000 yen/year for the second and subsequent years Fees may vary depending on the guarantee company - contact us for more details.
- 2 All rentals are on a first-come-first-served basis.
- 3 Multi-risk home insurance is mandatory.
- 4 Deposits equivalent to one month of rent are non-refundable at the end of the contract.
- 5 If the contract is terminated in less than one year, a penalty equivalent to one-month rent will be applied.
- 6 When disparities arise between the drawing and the actual construction, the actual construction takes precedence.

Sumitomo Realty & Development Co., Ltd.

Shinjuku NS Building, 2-4-1, Nishi-Shinjuku Shinjuku-ku, Tokyo 163-0820 Japan Phone: +81-3-3346-9510

Phone: 0120-770-507

for Real estate company: +81-3-3346-9510 Please contact us if there is any question.