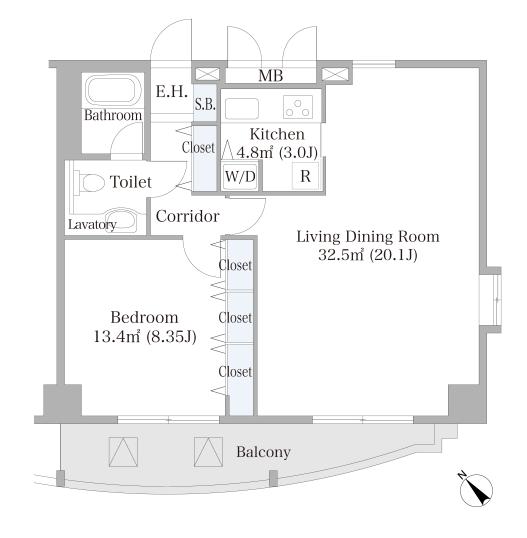

## Hiroo Heights Apartment No. 902 (9F)

Update Date: 2024/5/19 Next scheduled update date: Anytime





- 1 Lease guarantee agreement: required (by a guarantee company designated by us) Guarantee fee: 30% of lease for the first year, 8,000 yen/year for the second and subsequent years Fees may vary depending on the guarantee company - contact us for more details.
- 2 All rentals are on a first-come-first-served basis.
- 3 Multi-risk home insurance is mandatory.
- 4 Deposits equivalent to one month of rent are non-refundable at the end of the contract.
- 5 If the contract is terminated in less than one year, a penalty equivalent to one-month rent will be applied.
- 6 When disparities arise between the drawing and the actual construction, the actual construction takes precedence.

Sumitomo Realty & Development Co., Ltd.

Shinjuku NS Building, 2-4-1, Nishi-Shinjuku Shinjuku-ku, Tokyo 163-0820