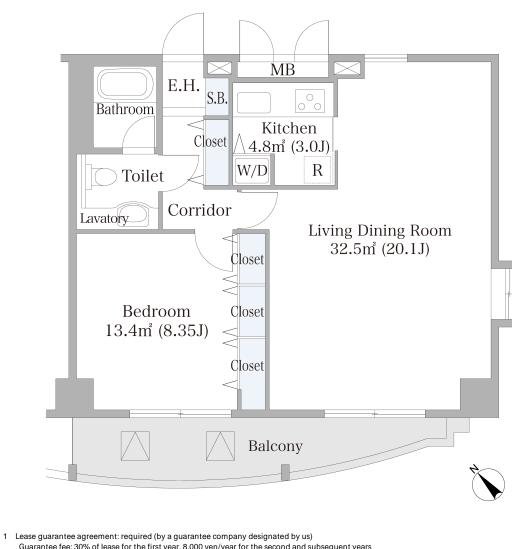

## Hiroo Heights Apartment No. 802 (8F)

Update Date : 2024/5/19 Next scheduled update date: Anytime

- Guarantee fee: 30% of lease for the first year, 8,000 yen/year for the second and subsequent years Fees may vary depending on the guarantee company - contact us for more details.
- 2 All rentals are on a first-come-first-served basis.
- 3 Multi-risk home insurance is mandatory.
- 4 Deposits equivalent to one month of rent are non-refundable at the end of the contract.
- 5 If the contract is terminated in less than one year, a penalty equivalent to one-month rent will be applied.
- 6 When disparities arise between the drawing and the actual construction, the actual construction takes precedence.