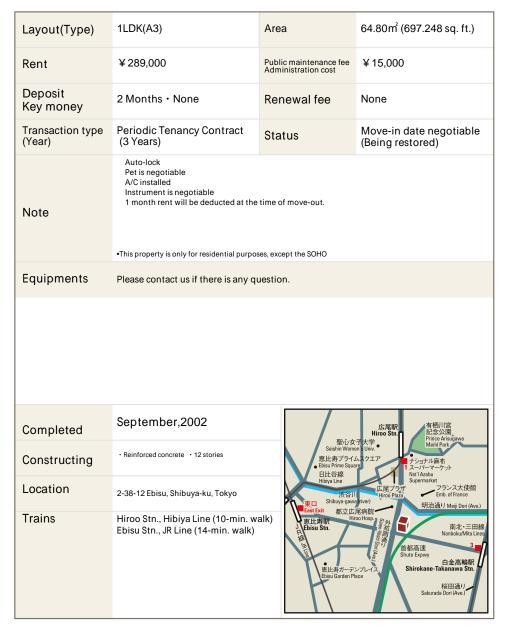

## Hiroo Heights Apartment No. 802 (8F)

Update Date : 2024/5/19 Next scheduled update date: Anytime

- Guarantee fee: 30% of lease for the first year, 8,000 yen/year for the second and subsequent years Fees may vary depending on the guarantee company - contact us for more details.
- 2 All rentals are on a first-come-first-served basis.
- 3 Multi-risk home insurance is mandatory.
- 4 Deposits equivalent to one month of rent are non-refundable at the end of the contract.
- 5 If the contract is terminated in less than one year, a penalty equivalent to one-month rent will be applied.
- 6 When disparities arise between the drawing and the actual construction, the actual construction takes precedence.