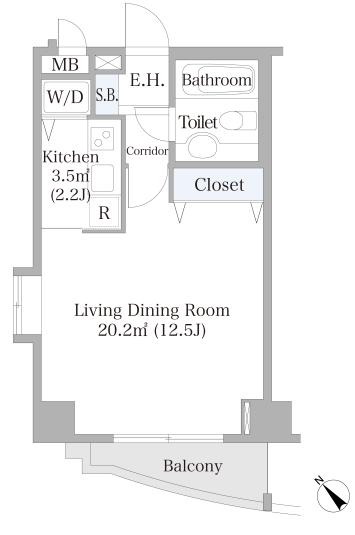

## Hiroo Heights Apartment No. 401 (4F)

Update Date: 2024/5/19 Next scheduled update date: Anytime

| Layout(Type)            | 1R(A1)                                                                                                                                                                                      | Area                                                                                                                           | 34.20m² (367.992 sq. ft.)                                                    |  |  |
|-------------------------|---------------------------------------------------------------------------------------------------------------------------------------------------------------------------------------------|--------------------------------------------------------------------------------------------------------------------------------|------------------------------------------------------------------------------|--|--|
| Rent                    | ¥ 149,000                                                                                                                                                                                   | Public maintenance fee<br>Administration cost                                                                                  | ¥ 15,000                                                                     |  |  |
| Deposit<br>Key money    | 2 Months • None                                                                                                                                                                             | Renewal fee                                                                                                                    | None                                                                         |  |  |
| Transaction type (Year) | Periodic Tenancy Contract<br>(3 Years)                                                                                                                                                      | Status                                                                                                                         | Vacancy soon<br>(Moving out: 05/2024)                                        |  |  |
| Note                    | Auto-lock Pet is negotiable A/C installed Instrument is negotiable 1 month rent will be deducted at the time of move-out.  •This property is only for residential purposes, except the SOHO |                                                                                                                                |                                                                              |  |  |
| Equipments              | Please contact us if there is any question.                                                                                                                                                 |                                                                                                                                |                                                                              |  |  |
|                         |                                                                                                                                                                                             |                                                                                                                                |                                                                              |  |  |
| Completed               | September,2002                                                                                                                                                                              |                                                                                                                                | 広尾駅     右栖川宮<br>  記念公園<br>  Prince Stu.   Prince Arsugawa                    |  |  |
| Constructing            | Reinforced concrete                                                                                                                                                                         | 聖心女子大学 Sieshin Women Juny  恵比寿プライムスクエア bbsu Prime Square  1 スーパーマーケット Natl Azabu                                               |                                                                              |  |  |
| Location                | 2-38-12 Ebisu, Shibuya-ku, Tokyo                                                                                                                                                            | Hibiya Line<br>渋谷/<br>東口 Shibuya-gaw                                                                                           | Hibiya Line 広尾ブラザ フランス大使館 Hiroo Plaza Emb. of France 駅治連り Meii Dori (Ave.)   |  |  |
| Trains                  | Hiroo Stn., Hibiya Line (10-min. w<br>Ebisu Stn., JR Line (14-min. walk)                                                                                                                    | Easi Esit 都立広<br>地<br>Ebisu Sm.<br>意<br>意<br>意<br>意<br>意<br>意<br>意<br>意<br>意<br>意<br>意<br>意<br>意<br>き<br>き<br>き<br>き<br>き<br>き | oo Hosp. B 女人 南北・三田線 NanbokuMina lines B A A B A B A B A B A B A B A B A B A |  |  |