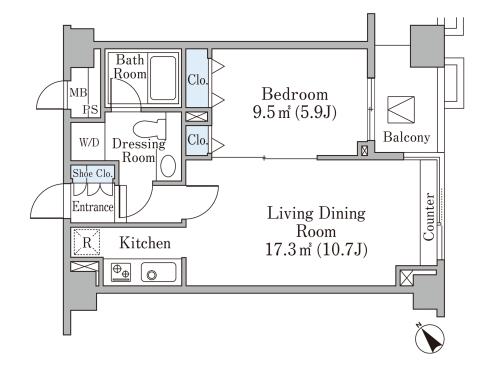

## Daikanyama Heights Apartment No. 903 (9F)

Update Date: 2025/7/27 Next scheduled update date: Anytime

| Layout(Type)            | 1LDK(A-C)                                                                                                                                                                                   | Area                                                      | 43.88m² (472.1488 sq. ft.)                                                                                                                                                                                                                                                                                                                                                                                                                                                                                                                                                                                                                                                                                                                                                                                                                                                                                                                                                                                                                                                                                                                                                                                                                                                                                                                                                                                                                                                                                                                                                                                                                                                                                                                                                                                                                                                                                                                                                                                                                                                                                                     |  |
|-------------------------|---------------------------------------------------------------------------------------------------------------------------------------------------------------------------------------------|-----------------------------------------------------------|--------------------------------------------------------------------------------------------------------------------------------------------------------------------------------------------------------------------------------------------------------------------------------------------------------------------------------------------------------------------------------------------------------------------------------------------------------------------------------------------------------------------------------------------------------------------------------------------------------------------------------------------------------------------------------------------------------------------------------------------------------------------------------------------------------------------------------------------------------------------------------------------------------------------------------------------------------------------------------------------------------------------------------------------------------------------------------------------------------------------------------------------------------------------------------------------------------------------------------------------------------------------------------------------------------------------------------------------------------------------------------------------------------------------------------------------------------------------------------------------------------------------------------------------------------------------------------------------------------------------------------------------------------------------------------------------------------------------------------------------------------------------------------------------------------------------------------------------------------------------------------------------------------------------------------------------------------------------------------------------------------------------------------------------------------------------------------------------------------------------------------|--|
| Rent                    | ¥ 339,000                                                                                                                                                                                   | Public maintenance fee<br>Administration cost             | included in rent                                                                                                                                                                                                                                                                                                                                                                                                                                                                                                                                                                                                                                                                                                                                                                                                                                                                                                                                                                                                                                                                                                                                                                                                                                                                                                                                                                                                                                                                                                                                                                                                                                                                                                                                                                                                                                                                                                                                                                                                                                                                                                               |  |
| Deposit<br>Key money    | 2 Months · None                                                                                                                                                                             | Renewal fee                                               | None                                                                                                                                                                                                                                                                                                                                                                                                                                                                                                                                                                                                                                                                                                                                                                                                                                                                                                                                                                                                                                                                                                                                                                                                                                                                                                                                                                                                                                                                                                                                                                                                                                                                                                                                                                                                                                                                                                                                                                                                                                                                                                                           |  |
| Transaction type (Year) | Periodic Tenancy Contract<br>(3 Years)                                                                                                                                                      | Status                                                    | Vacancy soon<br>(Moving out: 07/2025)                                                                                                                                                                                                                                                                                                                                                                                                                                                                                                                                                                                                                                                                                                                                                                                                                                                                                                                                                                                                                                                                                                                                                                                                                                                                                                                                                                                                                                                                                                                                                                                                                                                                                                                                                                                                                                                                                                                                                                                                                                                                                          |  |
| Note                    | Auto-lock Pet is negotiable A/C installed Instrument is negotiable 1 month rent will be deducted at the time of move-out.  •This property is only for residential purposes, except the SOHO |                                                           |                                                                                                                                                                                                                                                                                                                                                                                                                                                                                                                                                                                                                                                                                                                                                                                                                                                                                                                                                                                                                                                                                                                                                                                                                                                                                                                                                                                                                                                                                                                                                                                                                                                                                                                                                                                                                                                                                                                                                                                                                                                                                                                                |  |
| Equipments              | Please contact us if there is any question.                                                                                                                                                 |                                                           |                                                                                                                                                                                                                                                                                                                                                                                                                                                                                                                                                                                                                                                                                                                                                                                                                                                                                                                                                                                                                                                                                                                                                                                                                                                                                                                                                                                                                                                                                                                                                                                                                                                                                                                                                                                                                                                                                                                                                                                                                                                                                                                                |  |
|                         | March,1999                                                                                                                                                                                  | 首都高速<br>Shuto Espwy                                       |                                                                                                                                                                                                                                                                                                                                                                                                                                                                                                                                                                                                                                                                                                                                                                                                                                                                                                                                                                                                                                                                                                                                                                                                                                                                                                                                                                                                                                                                                                                                                                                                                                                                                                                                                                                                                                                                                                                                                                                                                                                                                                                                |  |
| Completed               |                                                                                                                                                                                             | 渋谷駅<br>Shibuya Stn.                                       | 新育口 演答川 Shibuyo-gawa (river)                                                                                                                                                                                                                                                                                                                                                                                                                                                                                                                                                                                                                                                                                                                                                                                                                                                                                                                                                                                                                                                                                                                                                                                                                                                                                                                                                                                                                                                                                                                                                                                                                                                                                                                                                                                                                                                                                                                                                                                                                                                                                                   |  |
| Constructing            | Reinforced concrete • 10 stories (Building A<br>ries (Building B)                                                                                                                           | ); 5 sto<br>渋谷インフォスタワーハイツ<br>Shibuya Infoss Tower Heights | Shibaya Info si Tower Heights  NTT  NTT  Table Later L |  |
| Location                | 11-1 Daikanyamacho, Shibuya-ku, Toky                                                                                                                                                        |                                                           |                                                                                                                                                                                                                                                                                                                                                                                                                                                                                                                                                                                                                                                                                                                                                                                                                                                                                                                                                                                                                                                                                                                                                                                                                                                                                                                                                                                                                                                                                                                                                                                                                                                                                                                                                                                                                                                                                                                                                                                                                                                                                                                                |  |
| Trains                  | Daikanyama Stn., Toyoko Line (7-<br>walk)<br>Shibuya Stn., JR Line (9-min. walk<br>Ebisu Stn., Hibiya Line (9-min. wal                                                                      | min.<br>代官山アド<br>Dakanyama J                              |                                                                                                                                                                                                                                                                                                                                                                                                                                                                                                                                                                                                                                                                                                                                                                                                                                                                                                                                                                                                                                                                                                                                                                                                                                                                                                                                                                                                                                                                                                                                                                                                                                                                                                                                                                                                                                                                                                                                                                                                                                                                                                                                |  |