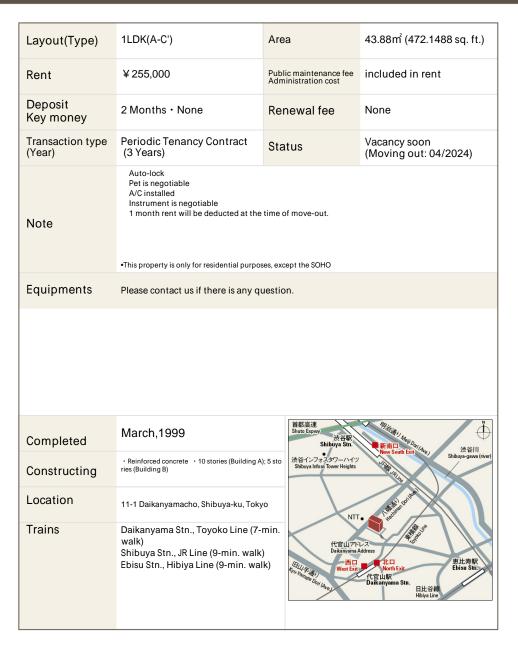

## Daikanyama Heights Apartment No. 902 (9F)

Update Date: 2024/5/9 Next scheduled update date: Anytime

- 1 Lease guarantee agreement: required (by a guarantee company designated by us)
  Guarantee fee: 30% of lease for the first year, 8,000 yen/year for the second and subsequent years
  Fees may vary depending on the guarantee company contact us for more details.
- 2 All rentals are on a first-come-first-served basis.
- 3 Multi-risk home insurance is mandatory.
- 4 Deposits equivalent to one month of rent are non-refundable at the end of the contract.
- 5 If the contract is terminated in less than one year, a penalty equivalent to one-month rent will be applied.
- 6 When disparities arise between the drawing and the actual construction, the actual construction takes precedence.