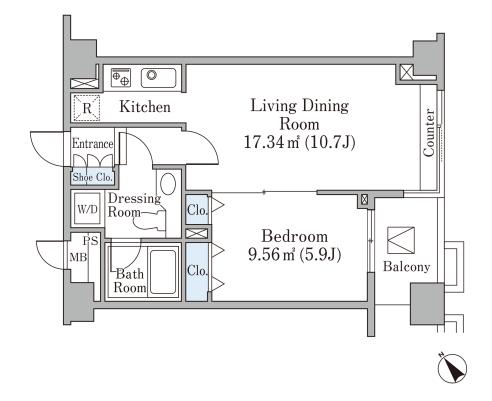

## Daikanyama Heights Apartment No. 902 (9F)

Update Date: 2024/5/9 Next scheduled update date: Anytime





- 1 Lease guarantee agreement: required (by a guarantee company designated by us)
  Guarantee fee: 30% of lease for the first year, 8,000 yen/year for the second and subsequent years
  Fees may vary depending on the guarantee company contact us for more details.
- 2 All rentals are on a first-come-first-served basis.
- 3 Multi-risk home insurance is mandatory.
- 4 Deposits equivalent to one month of rent are non-refundable at the end of the contract.
- 5 If the contract is terminated in less than one year, a penalty equivalent to one-month rent will be applied.
- 6 When disparities arise between the drawing and the actual construction, the actual construction takes precedence.

Sumitomo Realty & Development Co., Ltd.

Shinjuku NS Building, 2-4-1, Nishi-Shinjuku Shinjuku-ku, Tokyo 163-082