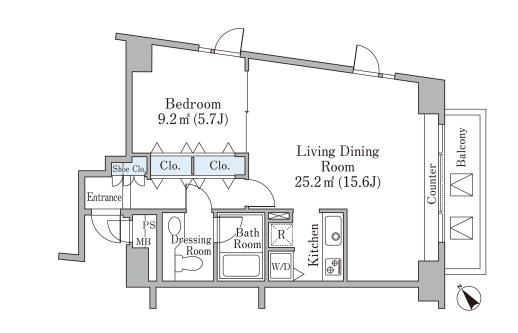

## Daikanyama Heights Apartment No. 505 (5F)

| Update Date: 2025/7/2 Next scheduled update date: Anytir |
|----------------------------------------------------------|
|----------------------------------------------------------|





- Lease guarantee agreement: required (by a guarantee company designated by us)
  Guarantee fee: 30% of lease for the first year, 8,000 yen/year for the second and subsequent years
  Fees may vary depending on the guarantee company contact us for more details.
- 2 All rentals are on a first-come-first-served basis.
- 3 Multi-risk home insurance is mandatory.
- 4 Deposits equivalent to one month of rent are non-refundable at the end of the contract.
- 5 If the contract is terminated in less than one year, a penalty equivalent to one-month rent will be applied.
- 6 When disparities arise between the drawing and the actual construction, the actual construction takes precedence.



Sumitomo Realty & Development Co., Ltd.

Shinjuku NS Building, 2-4-1, Nishi-Shinjuku Shinjuku-ku, Tokyo 163-082