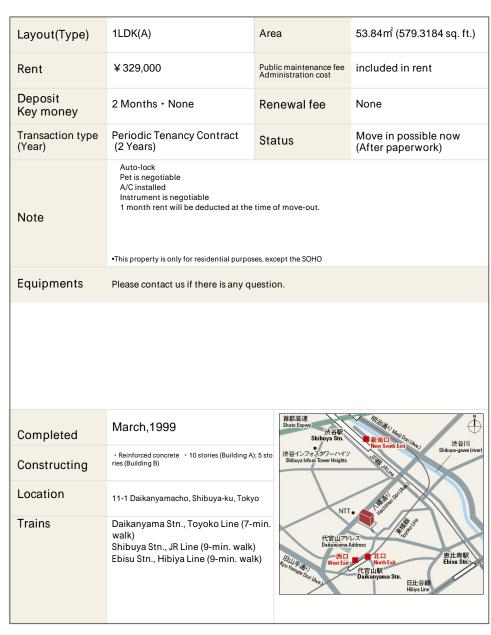

-----------------------------------------------|
|----------------------------------------------------------|





- Lease guarantee agreement: required (by a guarantee company designated by us)
  Guarantee fee: 30% of lease for the first year, 8,000 yen/year for the second and subsequent years
  Fees may vary depending on the guarantee company contact us for more details.
- 2 All rentals are on a first-come-first-served basis.
- 3 Multi-risk home insurance is mandatory.
- 4 Deposits equivalent to one month of rent are non-refundable at the end of the contract.
- 5 If the contract is terminated in less than one year, a penalty equivalent to one-month rent will be applied.
- 6 When disparities arise between the drawing and the actual construction, the actual construction takes precedence.



Sumitomo Realty & Development Co., Ltd.

Shinjuku NS Building, 2-4-1, Nishi-Shinjuku Shinjuku-ku, Tokyo 163-0820 Japan

Phone: +81-3-3346-9510

Phone: 0120-770-507

for Real estate company: +81-3-3346-9510 Please contact us if there is any question.