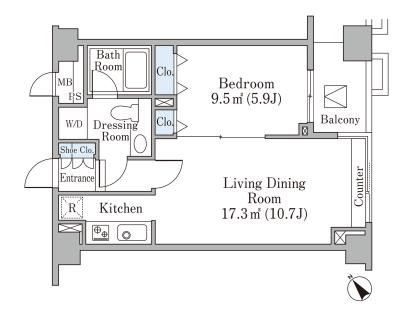

| 1LDK(A-C)                                                                                                                                                                                   | Area                                                                                                                                                                     | 43.88m² (472.1488 sq. ft.)                                                                                                                                                                                                                          |  |
|---------------------------------------------------------------------------------------------------------------------------------------------------------------------------------------------|--------------------------------------------------------------------------------------------------------------------------------------------------------------------------|-----------------------------------------------------------------------------------------------------------------------------------------------------------------------------------------------------------------------------------------------------|--|
| ¥ 269,000                                                                                                                                                                                   | Public maintenance fee<br>Administration cost                                                                                                                            | included in rent                                                                                                                                                                                                                                    |  |
| 2 Months • None                                                                                                                                                                             | Renewal fee                                                                                                                                                              | None                                                                                                                                                                                                                                                |  |
| Periodic Tenancy Contract<br>(3 Years)                                                                                                                                                      | Status                                                                                                                                                                   | Move in possible now (After paperwork)                                                                                                                                                                                                              |  |
| Auto-lock Pet is negotiable A/C installed Instrument is negotiable 1 month rent will be deducted at the time of move-out.  •This property is only for residential purposes, except the SOHO |                                                                                                                                                                          |                                                                                                                                                                                                                                                     |  |
|                                                                                                                                                                                             | ¥ 269,000  2 Months • None  Periodic Tenancy Contract (3 Years)  Auto-lock Pet is negotiable A/C installed Instrument is negotiable 1 month rent will be deducted at the | ¥ 269,000  Public maintenance fee Administration cost  2 Months • None  Renewal fee  Periodic Tenancy Contract (3 Years)  Auto-lock Pet is negotiable A/C installed Instrument is negotiable 1 month rent will be deducted at the time of move-out. |  |