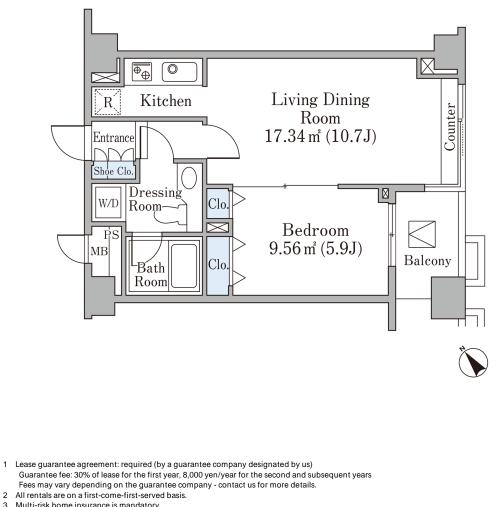

## Daikanyama Heights Apartment No. 202 (2F)

| Layout(Type)               | 1LDK(A-C')                                                                                                                            | Area                                                     | 43.88m² (472.1488 sq. ft.)                                                                                                                                                                                                                                                                                                                                                                                                                                                                                                                                                                                                                                                                                                                                                                                                                                                                                                                                                                                                                                                                                                                                                                                                                                                                                                                                                                                                                                                                                                                                                                                                                                                                                                                                                                                                                                                                                                                                                                                                                                                                                                                                                                                                                                                                                                                                                                |  |
|----------------------------|---------------------------------------------------------------------------------------------------------------------------------------|----------------------------------------------------------|-------------------------------------------------------------------------------------------------------------------------------------------------------------------------------------------------------------------------------------------------------------------------------------------------------------------------------------------------------------------------------------------------------------------------------------------------------------------------------------------------------------------------------------------------------------------------------------------------------------------------------------------------------------------------------------------------------------------------------------------------------------------------------------------------------------------------------------------------------------------------------------------------------------------------------------------------------------------------------------------------------------------------------------------------------------------------------------------------------------------------------------------------------------------------------------------------------------------------------------------------------------------------------------------------------------------------------------------------------------------------------------------------------------------------------------------------------------------------------------------------------------------------------------------------------------------------------------------------------------------------------------------------------------------------------------------------------------------------------------------------------------------------------------------------------------------------------------------------------------------------------------------------------------------------------------------------------------------------------------------------------------------------------------------------------------------------------------------------------------------------------------------------------------------------------------------------------------------------------------------------------------------------------------------------------------------------------------------------------------------------------------------|--|
| Rent                       | ¥ 249,000                                                                                                                             | Public maintenance fee<br>Administration cost            | included in rent                                                                                                                                                                                                                                                                                                                                                                                                                                                                                                                                                                                                                                                                                                                                                                                                                                                                                                                                                                                                                                                                                                                                                                                                                                                                                                                                                                                                                                                                                                                                                                                                                                                                                                                                                                                                                                                                                                                                                                                                                                                                                                                                                                                                                                                                                                                                                                          |  |
| Deposit<br>Key money       | 2 Months • None                                                                                                                       | Renewal fee                                              | None                                                                                                                                                                                                                                                                                                                                                                                                                                                                                                                                                                                                                                                                                                                                                                                                                                                                                                                                                                                                                                                                                                                                                                                                                                                                                                                                                                                                                                                                                                                                                                                                                                                                                                                                                                                                                                                                                                                                                                                                                                                                                                                                                                                                                                                                                                                                                                                      |  |
| Transaction type<br>(Year) | Periodic Tenancy Contract<br>(3 Years)                                                                                                | Status                                                   | Vacancy soon<br>(Moving out: 04/2025)                                                                                                                                                                                                                                                                                                                                                                                                                                                                                                                                                                                                                                                                                                                                                                                                                                                                                                                                                                                                                                                                                                                                                                                                                                                                                                                                                                                                                                                                                                                                                                                                                                                                                                                                                                                                                                                                                                                                                                                                                                                                                                                                                                                                                                                                                                                                                     |  |
| Note                       | Auto-lock<br>Pet is negotiable<br>A/C installed<br>Instrument is negotiable<br>1 month rent will be deducted at the time of move-out. |                                                          |                                                                                                                                                                                                                                                                                                                                                                                                                                                                                                                                                                                                                                                                                                                                                                                                                                                                                                                                                                                                                                                                                                                                                                                                                                                                                                                                                                                                                                                                                                                                                                                                                                                                                                                                                                                                                                                                                                                                                                                                                                                                                                                                                                                                                                                                                                                                                                                           |  |
| Equipments                 | Please contact us if there is any question.                                                                                           |                                                          |                                                                                                                                                                                                                                                                                                                                                                                                                                                                                                                                                                                                                                                                                                                                                                                                                                                                                                                                                                                                                                                                                                                                                                                                                                                                                                                                                                                                                                                                                                                                                                                                                                                                                                                                                                                                                                                                                                                                                                                                                                                                                                                                                                                                                                                                                                                                                                                           |  |
| Completed                  | March,1999                                                                                                                            | 首都高速<br>Shuto Eqwy/<br>法谷冢                               | 教育<br>New South Erin<br>New S |  |
|                            |                                                                                                                                       | Shibuya Stn.                                             | Shibuya Str.<br>法合インフォスタワーハイツ<br>Shibuya Infos Tower Heights                                                                                                                                                                                                                                                                                                                                                                                                                                                                                                                                                                                                                                                                                                                                                                                                                                                                                                                                                                                                                                                                                                                                                                                                                                                                                                                                                                                                                                                                                                                                                                                                                                                                                                                                                                                                                                                                                                                                                                                                                                                                                                                                                                                                                                                                                                                              |  |
| Constructing               | Reinforced concrete · 10 stories (Building A)<br>ries (Building B)                                                                    | 5 sto 渋谷インフォスタワーハイツ                                      | 新開日 - 茶(Aug) 法谷川<br>New South Exit<br>Shibuya-gawa (river)                                                                                                                                                                                                                                                                                                                                                                                                                                                                                                                                                                                                                                                                                                                                                                                                                                                                                                                                                                                                                                                                                                                                                                                                                                                                                                                                                                                                                                                                                                                                                                                                                                                                                                                                                                                                                                                                                                                                                                                                                                                                                                                                                                                                                                                                                                                                |  |
| Location                   |                                                                                                                                       | ; 5 sto<br>渋谷インフォスタワーハイツ<br>Shibuya Infoss Tower Heights |                                                                                                                                                                                                                                                                                                                                                                                                                                                                                                                                                                                                                                                                                                                                                                                                                                                                                                                                                                                                                                                                                                                                                                                                                                                                                                                                                                                                                                                                                                                                                                                                                                                                                                                                                                                                                                                                                                                                                                                                                                                                                                                                                                                                                                                                                                                                                                                           |  |